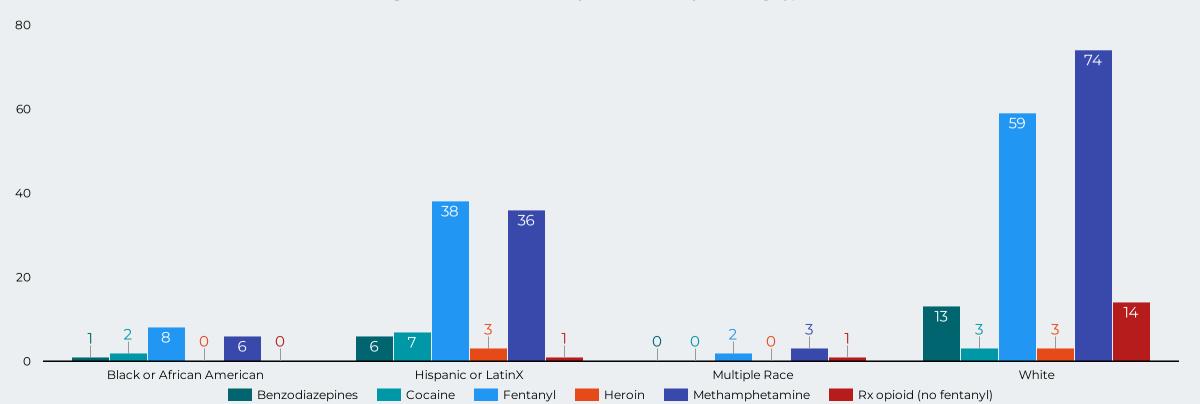

# Overdose Fatality for Riverside County Residents January - March 2023 Preliminary Data

Figure 12: Fatal Overdoses by Race / Ethnicity and Drug Type \*