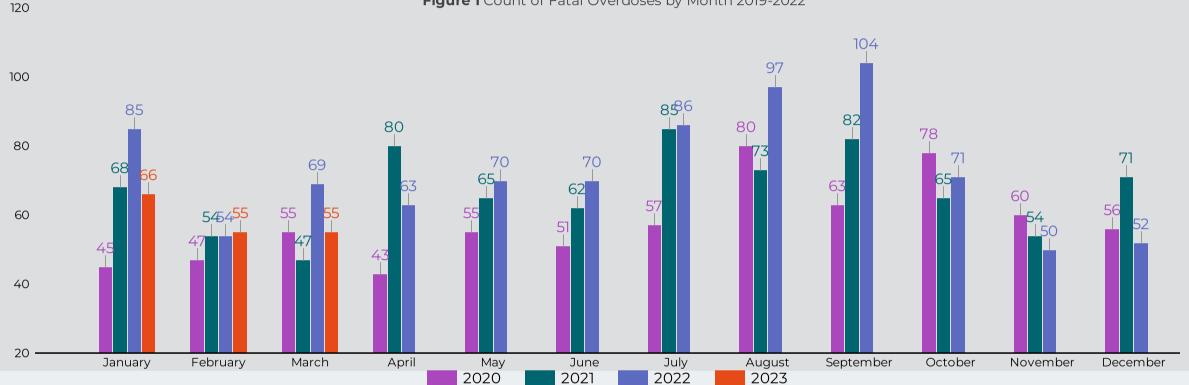

Median Age - January -March 2023

46

Figure 1 Count of Fatal Overdoses by Month 2019-2022

Figure 2: Count of Fatal Overdoses by Drug Class \*

\*The drug categories are not mutually exclusive with the exception of other (overdoses that did not involve any other drug category)