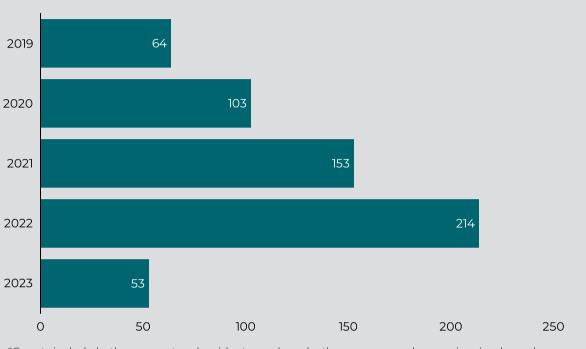

Median Age - January -March 2023

46

Figure 1 Count of Fatal Overdoses by Month 2019-2022

Figure 2: Count of Fatal Overdoses by Drug Class \*

\*The drug categories are not mutually exclusive with the exception of other (overdoses that did not involve any other drug category)