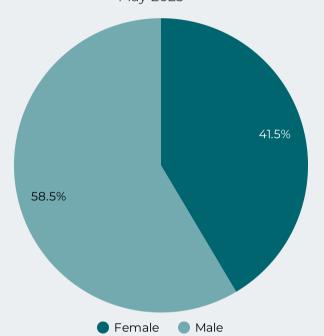

### Overdose Fatality for Riverside County Residents January - March 2022/2023 Preliminary Data

Figure 6: Fatal Overdoses by Gender 2023

Figure 7: Overdose Deaths by Region