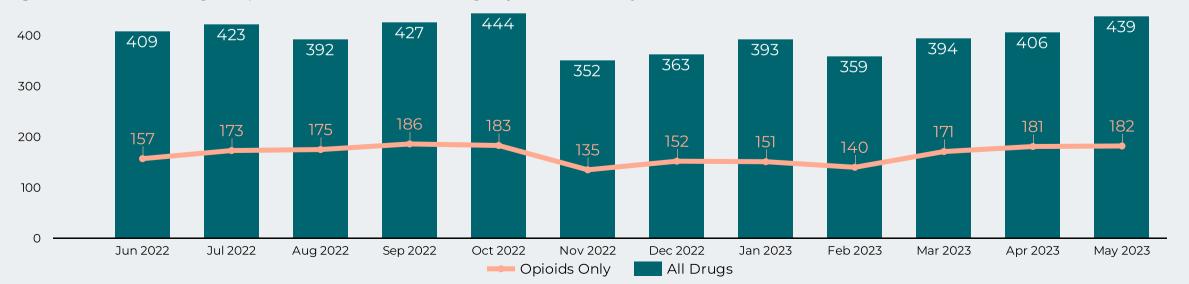

Figure 15: Count of All Drug VS Opioid-Related Visits To the Emergency June 1, 2022 - May 31, 2023

<sup>\*</sup>Counts of Fentanyl related-use are also included in opioids counts.