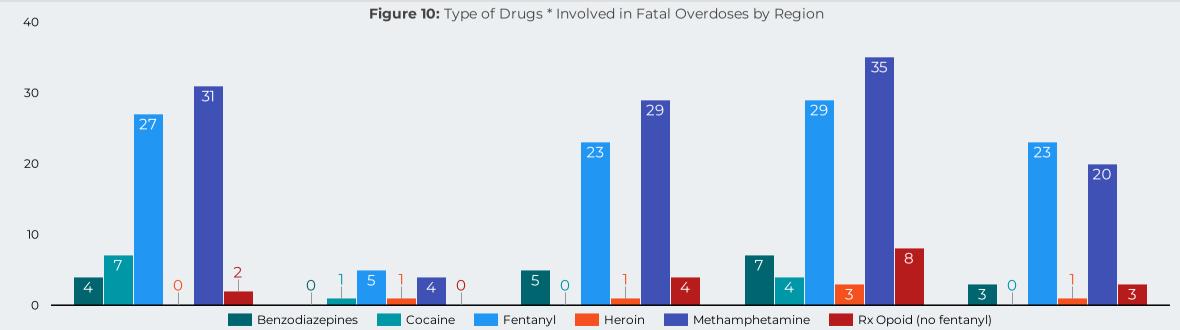

# Overdose Fatality for Riverside County Residents January - March 2023 Preliminary Data

Figure 12: Fatal Overdoses by Race / Ethnicity and Drug Type \*