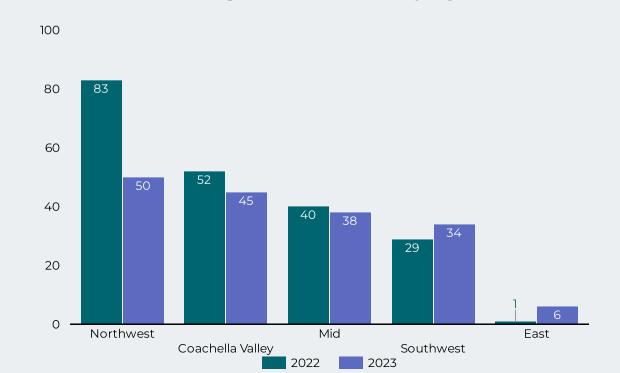

### Overdose Fatality for Riverside County Residents January - March 2022/2023 Preliminary Data

Figure 6: Fatal Overdoses by Gender 2023

Figure 7: Overdose Deaths by Region