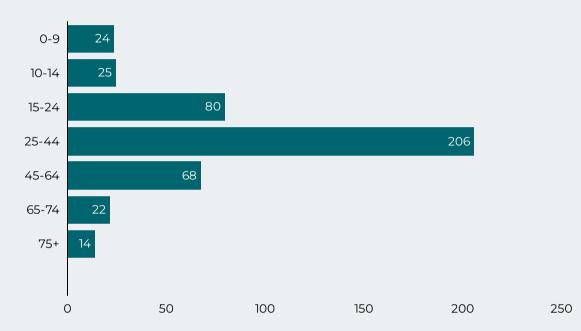

### **Overdose Fatality for Riverside County Residents** January - March 2022/2023 Preliminary Data

Total Deaths - January - Decembe 2022

871

Total Deaths -January -December 2023 176

Median Age -January -December 2022 45

Median Age - January -March 2023

46

Figure 1 Count of Fatal Overdoses by Month 2019-2022

Figure 2: Count of Fatal Overdoses by Drug Class \*

\*The drug categories are not mutually exclusive with the exception of other (overdoses that did not involve any other drug category)