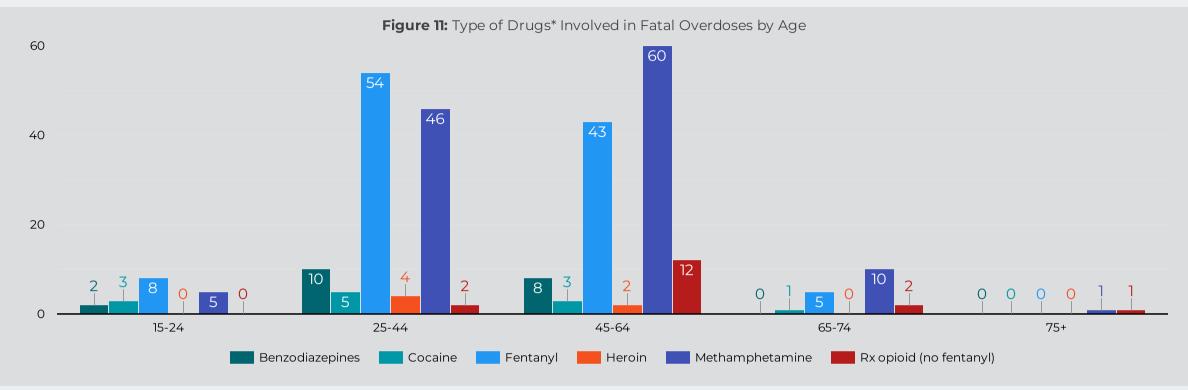

# Overdose Fatality for Riverside County Residents January - March 2023 Preliminary Data

Figure 12: Fatal Overdoses by Race / Ethnicity and Drug Type \*