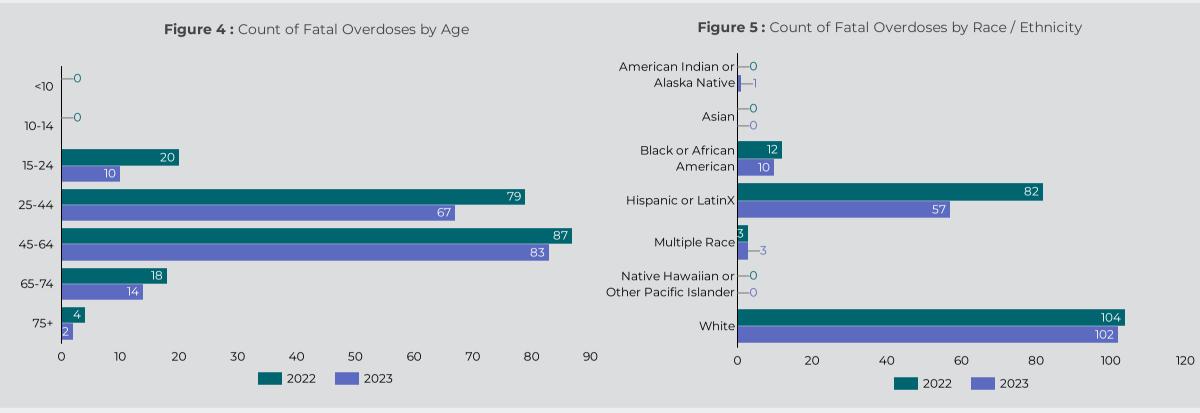

# Overdose Fatality for Riverside County Residents January - March 2023 Preliminary Data

Figure 12: Fatal Overdoses by Race / Ethnicity and Drug Type \*