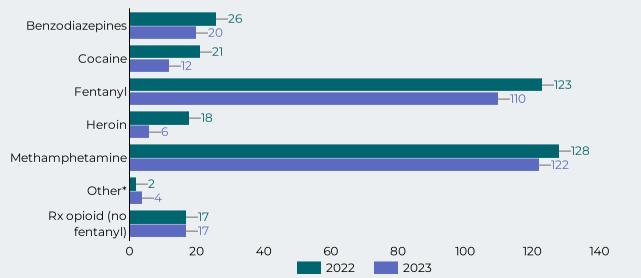

Median Age - January -March 2023

46

Figure 1 Count of Fatal Overdoses by Month 2019-2022

Figure 2: Count of Fatal Overdoses by Drug Class \*

\*The drug categories are not mutually exclusive with the exception of other (overdoses that did not involve any other drug category)