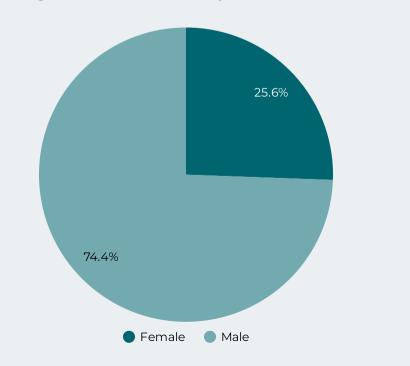

### Overdose Fatality for Riverside County Residents January - March 2022/2023 Preliminary Data

Figure 6: Fatal Overdoses by Gender 2023

Figure 7: Overdose Deaths by Region