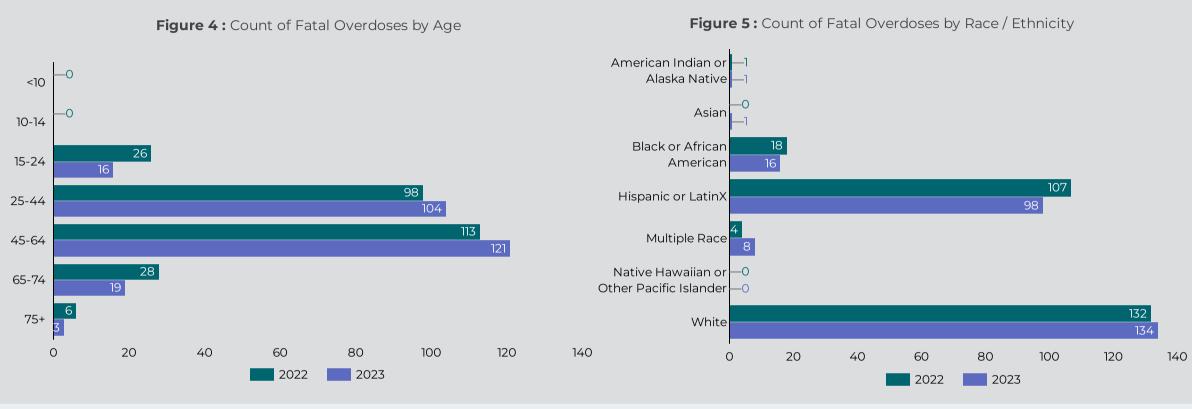

### Overdose Fatality for Riverside County Residents January - April 2022/2023 Preliminary Data

Total Deaths - January - Decembe 2022

120

Total Deaths -January -December 2023 263

Median Age -January December 2022
45