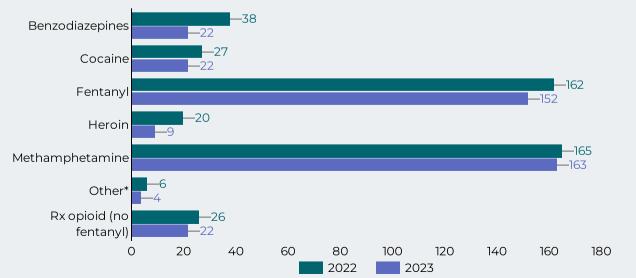

Median Age - January -April 2023

47

Figure 1 Count of Fatal Overdoses by Month 2019-2022

Figure 2: Count of Fatal Overdoses by Drug Class \*

\*The drug categories are not mutually exclusive with the exception of other (overdoses that did not involve any other drug category)

<sup>\*</sup>The drug categories are not mutually exclusive.

<sup>\*\*</sup> A key for all the regions is found on the last page of the report.