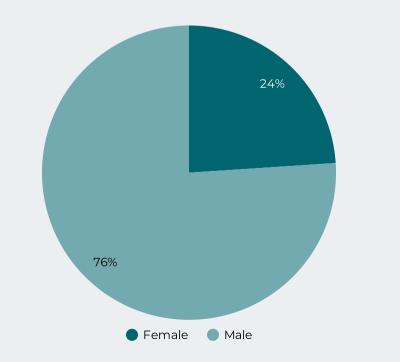

**Figure 13:** Drug-Related Emergency Department Visits (All Drugs) by Gender January-June 2023

Figure 15: Count of All Drug VS Opioid-Related Visits To the Emergency July 1, 2022 -June 30, 2023

<sup>\*</sup>Counts of Fentanyl related-use are also included in opioids counts.