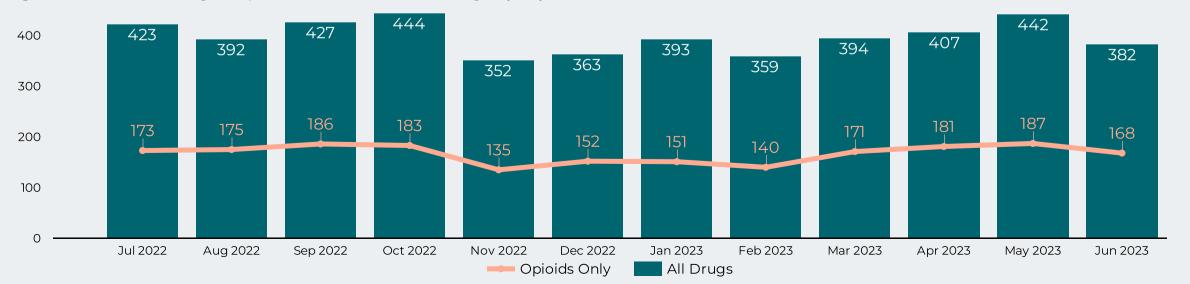

#### Riverside County Residents Emergency Department Preliminary Data

RIVERSIDE COUNTY

RODDA

OVERDOSE DATA TO ACTION PROGRAM

Drug Related ED Visits During the Year - January - June 2023 2,377

Opioid-Related ED Visits During the Year-January - Ju 2023 998

**Figure 13:** Drug-Related Emergency Department Visits (All Drugs) by Gender January-June 2023

Figure 15: Count of All Drug VS Opioid-Related Visits To the Emergency July 1, 2022 -June 30, 2023

<sup>\*</sup>Counts of Fentanyl related-use are also included in opioids counts.