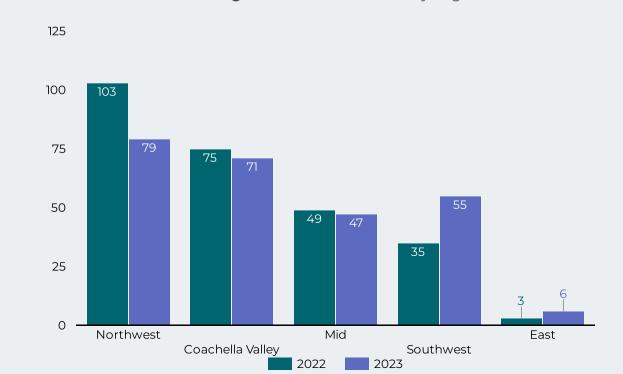

### Overdose Fatality for Riverside County Residents January - April 2022/2023 Preliminary Data

Figure 7: Overdose Deaths by Region

<sup>\*</sup>The drug categories are not mutually exclusive.

<sup>\*\*</sup> A key for all the regions is found on the last page of the report.