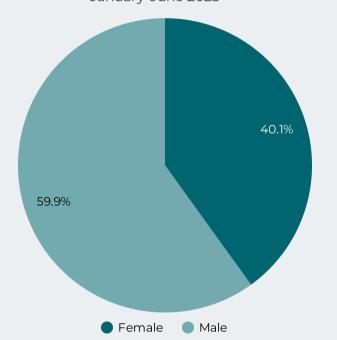

**Figure 13:** Drug-Related Emergency Department Visits (All Drugs) by Gender January-June 2023

Figure 15: Count of All Drug VS Opioid-Related Visits To the Emergency July 1, 2022 -June 30, 2023

<sup>\*</sup>Counts of Fentanyl related-use are also included in opioids counts.