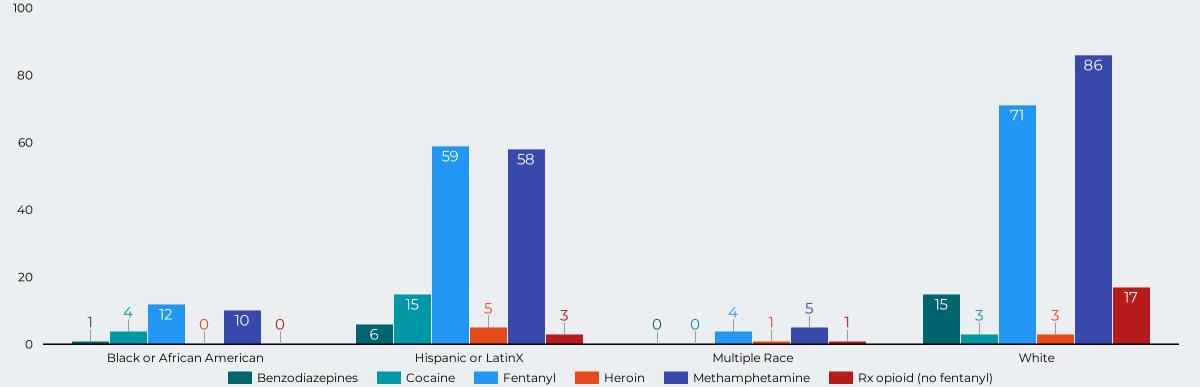

# Overdose Fatality for Riverside County Residents January - April 2023 Preliminary Data

Figure 12: Fatal Overdoses by Race / Ethnicity and Drug Type \*