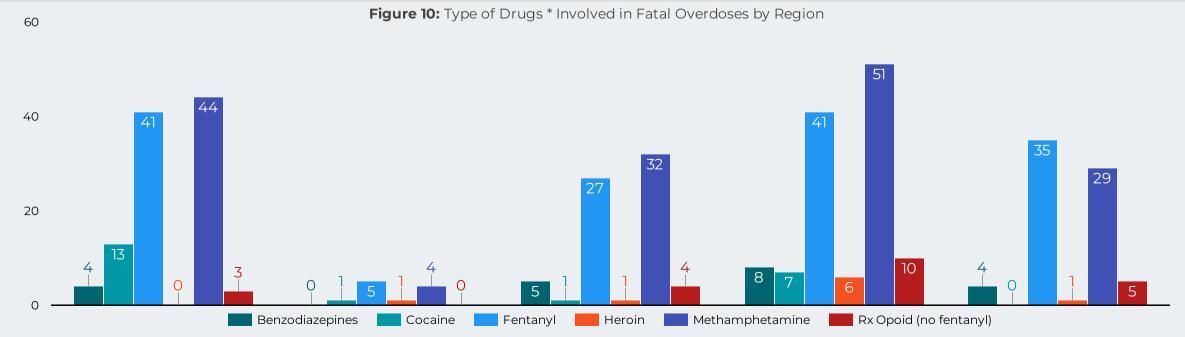

<sup>\*</sup>The drug categories are not mutually exclusive.

<sup>\*\*</sup> A key for all the regions is found on the last page of the report.