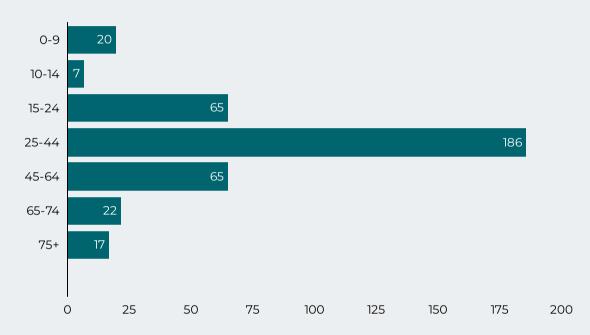

### Overdose Fatality for Riverside County Residents January - April 2022/2023 Preliminary Data

Total Deaths - January - Decembe 2022

120

Total Deaths -January -December 2023 263

Median Age -January December 2022
45

Median Age - January -April 2023

47

Figure 1 Count of Fatal Overdoses by Month 2019-2022

Figure 2: Count of Fatal Overdoses by Drug Class \*

\*The drug categories are not mutually exclusive with the exception of other (overdoses that did not involve any other drug category)