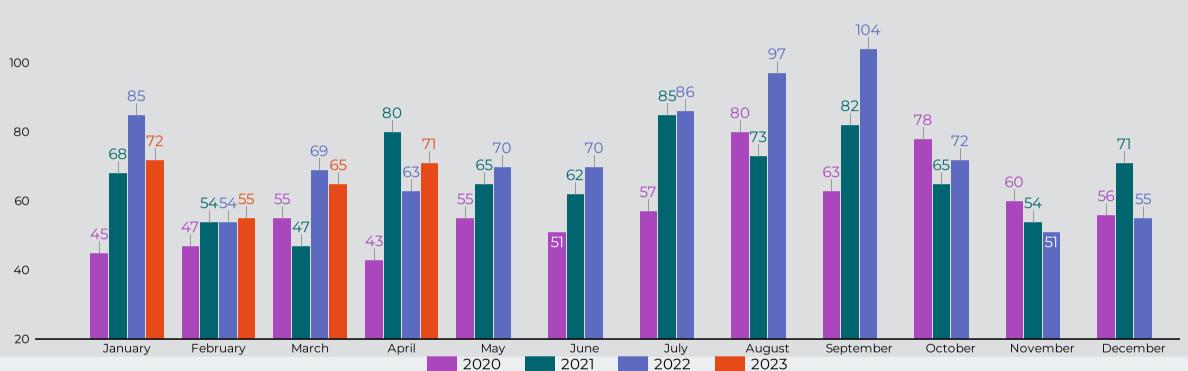

Median Age - January -April 2023

47

Figure 1 Count of Fatal Overdoses by Month 2019-2022

Figure 2: Count of Fatal Overdoses by Drug Class \*

\*The drug categories are not mutually exclusive with the exception of other (overdoses that did not involve any other drug category)