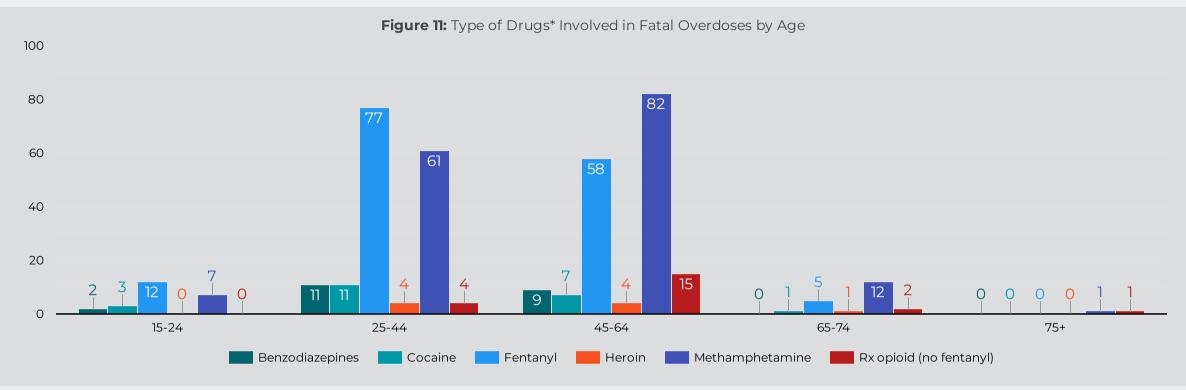

for Riverside County Residents January - April 2022/2023 Preliminary Data









Figure 7: Overdose Deaths by Region



### Overdose Fatality for Riverside County Residents January - April 2023 Preliminary Data



**Figure 8:** Count Overdose Deaths\* among People Experiencing Homelessness by Year - January 2019-April 2023

2019 64
2020 103
2021 153
2022 214
2023 72
0 50 100 150 200 250

Figure 9: Overdose Deaths with Evidence of Injection Drug Use



\*Counts include both occurrent and resident overdose deaths among people experiencing homelessness.



<sup>\*</sup>The drug categories are not mutually exclusive.

<sup>\*\*</sup> A key for all the regions is found on the last page of the report.

# Overdose Fatality for Riverside County Residents January - April 2023 Preliminary Data





Figure 12: Fatal Overdoses by Race / Ethnicity and Drug Type \*



#### Riverside County Residents Emergency Department Preliminary Data

RIVERSIDE COUNTY

RODDA

OVERDOSE DATA TO ACTION PROGRAM

Drug Related ED Visits During the Year - January - June 2023 2,377

Opioid-Related ED Visits During the Year-January - Ju 2023 998

**Figure 13:** Drug-Related Emergency Department Visits (All Drugs) by Gender January-June 2023







Figure 15: Count of All Drug VS Opioid-Related Visits To the Emergency July 1, 2022 -June 30, 2023



<sup>\*</sup>Counts of Fentanyl related-use are also included in opioids counts.

## **Riverside County Region Key**



| Coronita Northwest  Eastvale Northwest  El Cerrito Northwest  El Sobrante Northwest  Good Hope Northwest  Home Gardens Northwest  Jurupa Valley