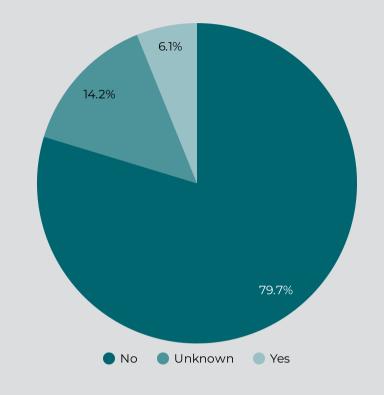

2019 64
2020 103
2021 153
2022 214
2023 72
0 50 100 150 200 250

Figure 9: Overdose Deaths with Evidence of Injection Drug Use

\*Counts include both occurrent and resident overdose deaths among people experiencing homelessness.