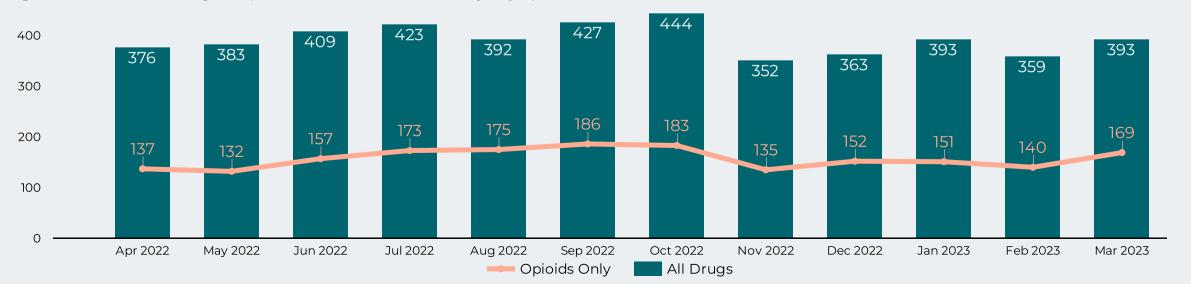

Figure 14: Count of All Drug VS Opioid-Related Visits To the Emergency April 1, 2022 - March 31, 2023

<sup>\*</sup>Counts of Fentanyl related-use are also included in opioids counts.