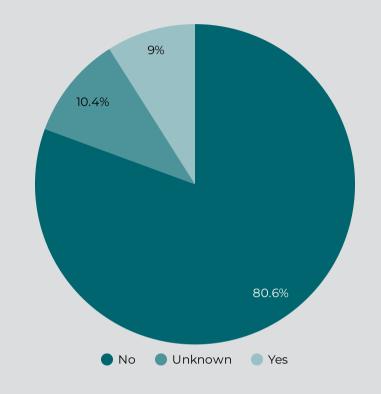

Figure 14: Count of All Drug VS Opioid-Related Visits To the Emergency April 1, 2022 - March 31, 2023

<sup>\*</sup>Counts of Fentanyl related-use are also included in opioids counts.