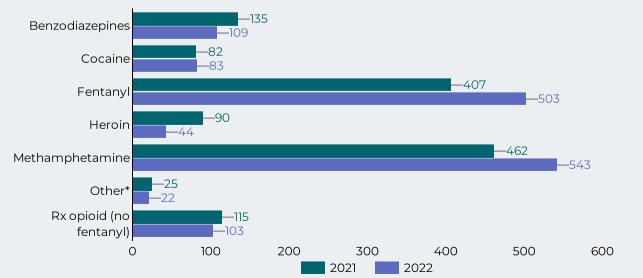

46

Median Age -January -December 2022

46

Figure 1: Count of Fatal Overdoses by Month 2019-2022

Figure 2: Count of Fatal Overdoses by Drug Class \*

\*The drug categories are not mutually exclusive with the exception of other (overdoses that did not involve any other drug category)