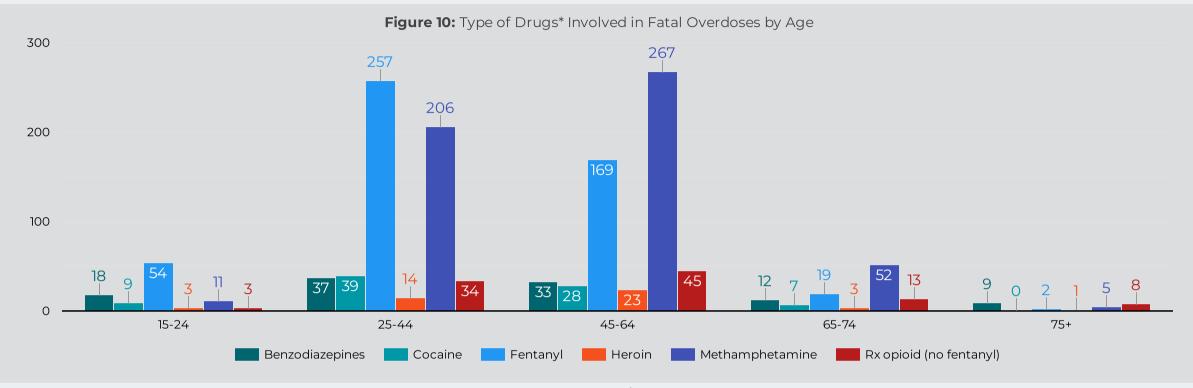

50 50 100 150 250 400 450 200 300 350 2021 2022 2021 2022

Figure 5: Fatal Overdoses by Gender 2022



Figure 6: Overdose Deaths by Region



# Overdose Fatality for Riverside County Residents January - December 2022 Preliminary Data



**Figure 7:** Count Overdose Deaths\* among People Experiencing Homelessness by Year - January 2019-December 2022

2019 64
2020 103
2021 153
2022 215

Figure 8: Overdose Deaths with Evidence of Injection Drug Use



\*Counts include both occurrent and resident overdose deaths among people experiencing homelessness.



<sup>\*</sup>The drug categories are not mutually exclusive.

<sup>\*\*</sup> A key for all the regions is found on the last page of the report.

### Overdose Fatality for Riverside County Residents January - December 2022 Preliminary Data





Figure 11: Fatal Overdoses by Race / Ethnicity and Drug Type \*



#### Riverside County Residents Emergency Department Preliminary Data



Drug Related ED Visits During the Year -January - March 2023 1,145

Opioid-Related ED Visits During the Year-January - March 2023

**Figure 12:** Drug-Related Emergency Department Visits (All Drugs) by Gender March 2023







Figure 14: Count of All Drug VS Opioid-Related Visits To the Emergency April 1, 2022 - March 31, 2023



<sup>\*</sup>Counts of Fentanyl related-use are also included in opioids counts.

## **Riverside County Region Key**



| Coronita Northwest  Eastvale Northwest  El Cerrito Northwest  El Sobrante Northwest  Good Hope Northwest  Home Gardens Northwest  Jurupa Valley Northwest  Lake Mathews Northwest  Lakeview Northwest  March