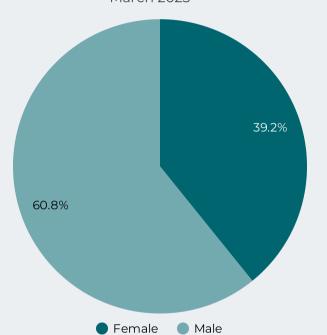

#### Riverside County Residents Emergency Department Preliminary Data

Drug Related ED Visits During the Year -January - March 2023 1,145

Opioid-Related ED Visits During the Year-January - March 2023

**Figure 12:** Drug-Related Emergency Department Visits (All Drugs) by Gender March 2023