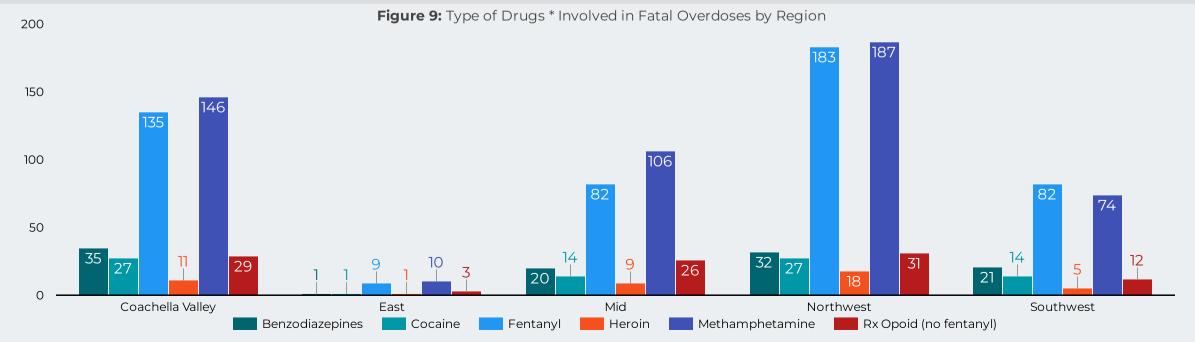

<sup>\*\*</sup> A key for all the regions is found on the last page of the report.