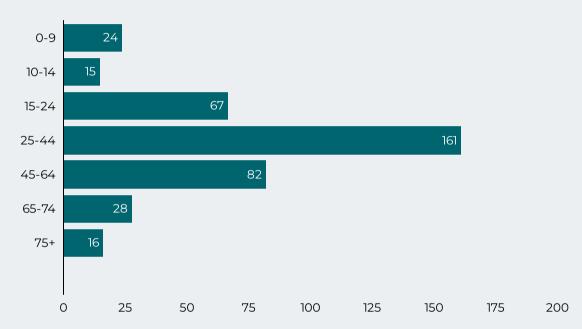

#### Overdose Fatality for Riverside County Residents January - December 2021/2022 Preliminary Data

Figure 4: Count of Fatal Overdoses by Race / Ethnicity Figure 3: Count of Fatal Overdoses by Age American Indian or Alaska Native <10 Asian 10-14 81 Black or African 15-24 American 63 55 256 Hispanic/Latino 25-44 344 323 Multiple Race 45-64 Native Hawaiian or 65-74 Other Pacific Islander 408 75+ White 417 50 100 200 250 300 350 400 150 50 100 150 250 400 450 200 300 350 2021 2022 2021 2022