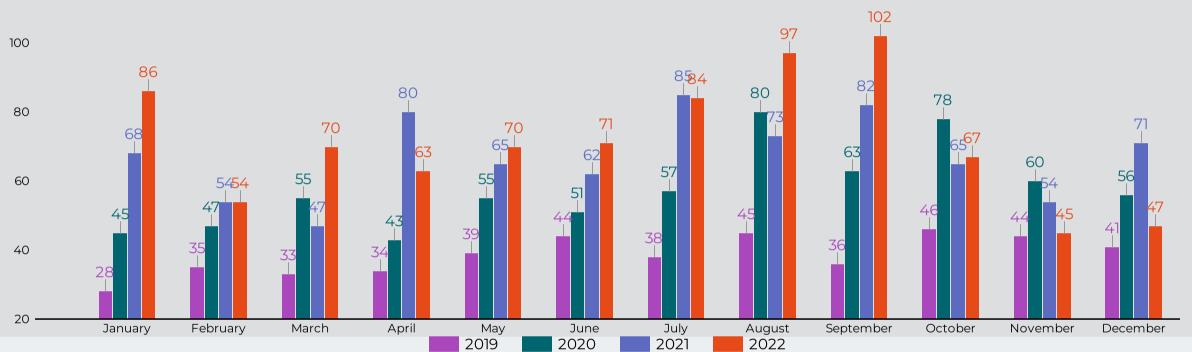

46

Median Age -January -December 2022

46

Figure 1: Count of Fatal Overdoses by Month 2019-2022

Figure 2: Count of Fatal Overdoses by Drug Class \*

\*The drug categories are not mutually exclusive with the exception of other (overdoses that did not involve any other drug category)