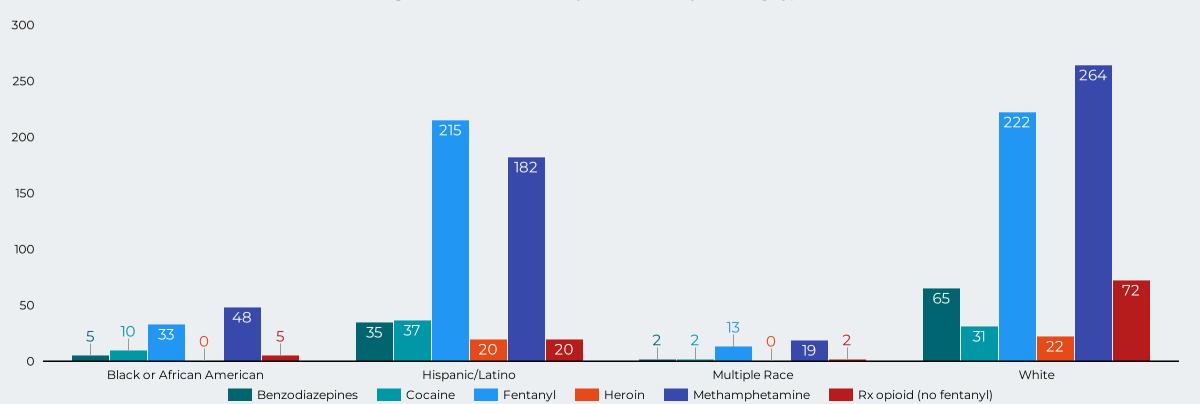

### Overdose Fatality for Riverside County Residents January - December 2022 Preliminary Data

Figure 11: Fatal Overdoses by Race / Ethnicity and Drug Type \*