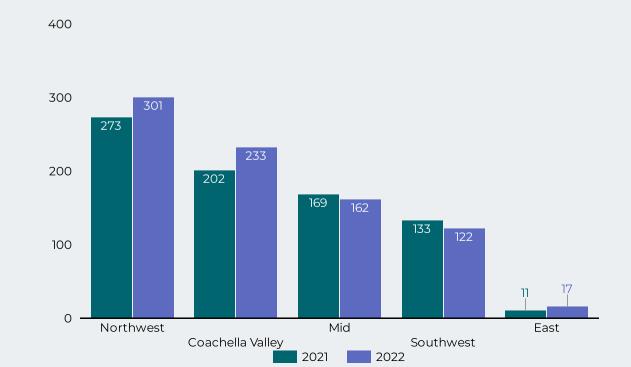

Figure 5: Fatal Overdoses by Gender 2022

Figure 6: Overdose Deaths by Region

<sup>\*\*</sup> A key for all the regions is found on the last page of the report.