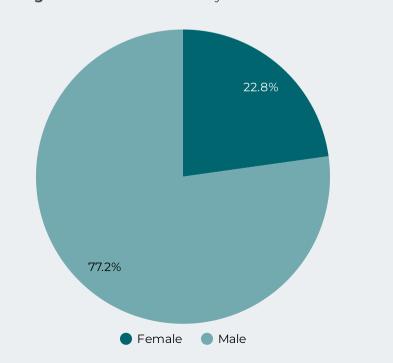

| 368                                                   |

Residence: Includes decedent residence, family, friends, or any type of residence.

Values are for decedents who reside in Riverside County, place of death could have occurred in or outside of county.

#### Overdose Fatality for Riverside County Residents January - December 2021/2022 Preliminary Data



Figure 4: Count of Fatal Overdoses by Race / Ethnicity Figure 3: Count of Fatal Overdoses by Age American Indian or Alaska Native <10 Asian 10-14 81 Black or African 15-24 American 63 55 256 Hispanic/Latino 25-44 344 323 Multiple Race 45-64 Native Hawaiian or 65-74 Other Pacific Islander 408 75+ White 417 50 100 200 250 300 350 400 150 50 100 150 250 400 450 200 300 350 2021 2022 2021 2022

Figure 5: Fatal Overdoses by Gender 2022



Figure 6: Overdose Deaths by Region



# Overdose Fatality for Riverside County Residents January - December 2022 Preliminary Data



**Figure 7:** Count Overdose Deaths\* among People Experiencing Homelessness by Year - January 2019-December 2022

2019 64
2020 103
2021 153
2022 215

Figure 8: Overdose Deaths with Evidence of Injection Drug Use



\*Counts include both occurrent and resident overdose deaths among people experiencing homelessness.



<sup>\*</sup>The drug categories are not mutually exclusive.

<sup>\*\*</sup> A key for all the regions is found on the last page of the report.

### Overdose Fatality for Riverside County Residents January - December 2022 Preliminary Data





Figure 11: Fatal Overdoses by Race / Ethnicity and Drug Type \*



#### Riverside County Residents