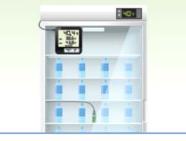

| dare | orci | lifornia Health and Human Services Agency                                                                                                                                                                 |              | Departine | ani or ne | alth Care    | Service           |
|------|------|-----------------------------------------------------------------------------------------------------------------------------------------------------------------------------------------------------------|--------------|-----------|-----------|--------------|-------------------|
|      |      | 6. Clinical Services                                                                                                                                                                                      |              |           |           |              |                   |
|      |      | Pharmaceutical Services Survey Criteria                                                                                                                                                                   | Wt.          | Yes       | No        | N/A          | Site<br>Score     |
| Α.   |      | provider site participates in the Vaccines for Children (VFC) program and meets all the<br>owing requirements:                                                                                            | CE           |           |           | $\mathbb{N}$ | Pass              |
|      | 1.   | Has a process to check and dispose of expired immunizations (no expired immunizations are<br>present.)                                                                                                    | $\mathbb{X}$ |           |           | $ \rangle$   |                   |
|      | 2.   | Has a clean area for preparing immunizations.                                                                                                                                                             | $\boxtimes$  |           |           | $\geq$       | $\geq$            |
|      | 3.   | Has syringes and disposable needles in various sizes as needed (syringes- 3 cc and tb;<br>needles- 5/8" and 1").                                                                                          | $\boxtimes$  |           |           | $\boxtimes$  | $\ge$             |
|      | 4.   | Stores immunizations separate from food, lab specimens, cleaning supplies, and other items that may cause contamination.                                                                                  | $\boxtimes$  |           |           | $\boxtimes$  | $\boxtimes$       |
|      | 5.   | Stores immunizations, needles and syringes so that they are accessible only to staff<br>responsible for their use.                                                                                        | $\mathbb{X}$ |           |           | $\boxtimes$  | $\boxtimes$       |
|      | 6.   | Has Vaccine Immunization Statements (VISs), hard copy or electronic, for each immunization<br>or immunization component administered and in threshold languages appropriate for the<br>client population. | X            |           |           | $\square$    | $\left \right>$   |
|      | 7.   | Immunizations are stored according to manufacturer requirements. (The refrigerator at 2° to<br>8° C/35° to 46 °F and the freezer at -15° C/5°F or lower.)                                                 | $\mathbb{X}$ |           |           | $\boxtimes$  | $\ge$             |
|      | 8.   | Has a written plan for vaccine protection in case of power outage or malfunctioning of<br>refrigerator or freezer.                                                                                        | $\mathbf{X}$ |           |           | $\times$     | $\boxtimes$       |
|      | 9.   | Has a written log documenting refrigerator and freezer temperatures twice a day.                                                                                                                          | $\bowtie$    |           |           | $\bowtie$    | $\mathbb{X}$      |
|      | 10.  | Has a freezer with its own external door separate from the refrigerator.                                                                                                                                  | K            |           |           | $\geq$       | $\geq$            |
|      | 11.  | Has purified protein derivative injectable tuberculin. Date opened                                                                                                                                        | ×            |           |           | $\bowtie$    | $\mathbb{Z}$      |
|      | 12.  | Stores and handles all drugs (other than immunizations) that are administered in the<br>office/clinic according to manufacturer requirements.                                                             | $\square$    |           |           | $\square$    | $\mathbf{\nabla}$ |