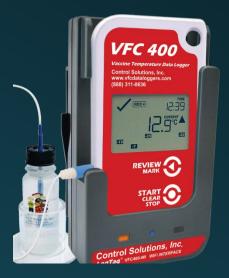

| dare | orci | lifornia Health and Human Services Agency                                                                                                                                                                 |              | Departine | ani or ne | alth Care    | Service           |
|------|------|-----------------------------------------------------------------------------------------------------------------------------------------------------------------------------------------------------------|--------------|-----------|-----------|--------------|-------------------|
|      |      | 6. Clinical Services                                                                                                                                                                                      |              |           |           |              |                   |
|      |      | Pharmaceutical Services Survey Criteria                                                                                                                                                                   | Wt.          | Yes       | No        | N/A          | Site<br>Score     |
| Α.   |      | provider site participates in the Vaccines for Children (VFC) program and meets all the<br>owing requirements:                                                                                            | CE           |           |           | $\mathbb{N}$ | Pass              |
|      | 1.   | Has a process to check and dispose of expired immunizations (no expired immunizations are<br>present.)                                                                                                    | $\mathbb{X}$ |           |           | $ \rangle$   |                   |
|      | 2.   | Has a clean area for preparing immunizations.                                                                                                                                                             | $\boxtimes$  |           |           | $\geq$       | $\geq$            |
|      | 3.   | Has syringes and disposable needles in various sizes as needed (syringes- 3 cc and tb;<br>needles- 5/8" and 1").                                                                                          | $\boxtimes$  |           |           | $\boxtimes$  | $\ge$             |
|      | 4.   | Stores immunizations separate from food, lab specimens, cleaning supplies, and other items that may cause contamination.                                                                                  | $\boxtimes$  |           |           | $\boxtimes$  | $\boxtimes$       |
|      | 5.   | Stores immunizations, needles and syringes so that they are accessible only to staff<br>responsible for their use.                                                                                        | $\mathbb{X}$ |           |           | $\boxtimes$  | $\boxtimes$       |
|      | 6.   | Has Vaccine Immunization Statements (VISs), hard copy or electronic, for each immunization<br>or immunization component administered and in threshold languages appropriate for the<br>client population. | X            |           |           | $\square$    | $\left \right>$   |
|      | 7.   | Immunizations are stored according to manufacturer requirements. (The refrigerator at 2° to<br>8° C/35° to 46 °F and the freezer at -15° C/5°F or lower.)                                                 | $\mathbb{X}$ |           |           | $\boxtimes$  | $\ge$             |
|      | 8.   | Has a written plan for vaccine protection in case of power outage or malfunctioning of<br>refrigerator or freezer.                                                                                        | $\mathbf{X}$ |           |           | $\times$     | $\boxtimes$       |
|      | 9.   | Has a written log documenting refrigerator and freezer temperatures twice a day.                                                                                                                          | $\bowtie$    |           |           | $\bowtie$    | $\mathbb{X}$      |
|      | 10.  | Has a freezer with its own external door separate from the refrigerator.                                                                                                                                  | K            |           |           | $\geq$       | $\geq$            |
|      | 11.  | Has purified protein derivative injectable tuberculin. Date opened                                                                                                                                        | ×            |           |           | $\bowtie$    | $\mathbb{Z}$      |
|      | 12.  | Stores and handles all drugs (other than immunizations) that are administered in the<br>office/clinic according to manufacturer requirements.                                                             | $\square$    |           |           | $\square$    | $\mathbf{\nabla}$ |