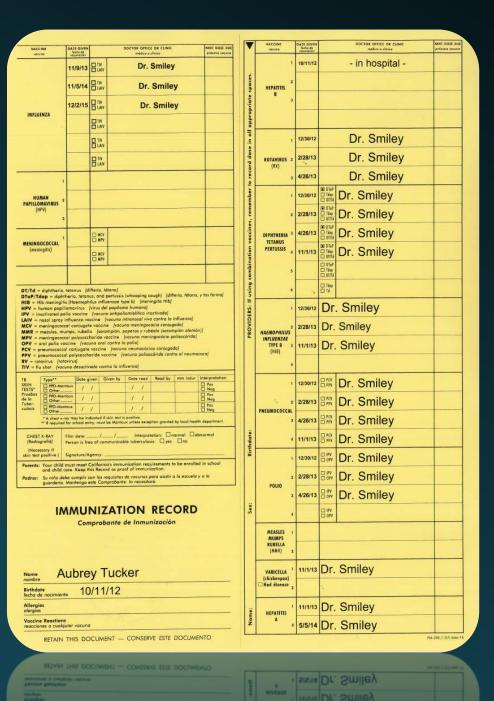

#### Hearing

- Required starting at age 3 years,
- at every health assessment

#### Anemia (WIC & Headstart)

- Required at 12 months
- WIC requires anemia screening (hemoglobin) at 12 months, 24 months, 3 years and 4 years
- Head Start follows CHDP/Bright Futures requirement