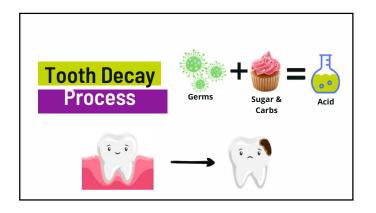

## Trainings

Riverside University HEALTH SYSTEM

| Fluoride Varnish                                                                                                                |                                                                                                                            | Upcoming Trainings:                            |
|---------------------------------------------------------------------------------------------------------------------------------|----------------------------------------------------------------------------------------------------------------------------|------------------------------------------------|
| Objectives:                                                                                                                     | Why this is important:                                                                                                     | 1 3 3                                          |
| <ul> <li>Identify children at risk for dental<br/>decay</li> </ul>                                                              | Fluoride varnish helps prevent tooth decay                                                                                 | Please visit our website at <u>www.rivcoch</u> |
| Refer children to a dentist                                                                                                     | 2                                                                                                                          |                                                |
| <ul> <li>Recognize the importance of<br/>providing fluoride varnish to high<br/>risk children in the medical office.</li> </ul> | CHDP children are at highest<br>risk for dental decay                                                                      | Email: CHDPRiverside@ruhealth.c                |
| <ul> <li>Demonstrate how to apply fluoride<br/>varnish to prevent, arrest, or delay<br/>the onset of caries</li> </ul>          | <ul> <li>Young children are seen earlier<br/>and more frequently by<br/>medical providers than by a<br/>dentist</li> </ul> | CHDP Mainline: 951-358-5481                    |
|                                                                                                                                 | Riverside<br>University<br>HEALTH SYSTEM                                                                                   |                                                |