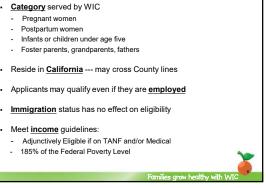

#### Anemia (WIC & Headstart)

- Required at 12 months
- WIC requires anemia screening (hemoglobin) at 12 months, 24 months, 3 years and 4 years
- Head Start follows CHDP/Bright Futures requirement