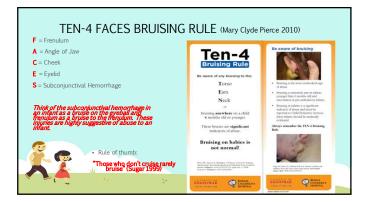

ings
- Pituitary Diseases Sickle Cell Anemia

► HIV

Cystic Fibrosis

Ulcerative Colitis

Diabetes Mellitus

Kidney Stones

Chronic Liver Disease

- Leukemia
- Brain tumor

### Steps to CCS Services

Who can submit a referral to CCS?

- > Anyone (doctor, clinic, school district, family...)
- Two ways to refer a client
- 1. NEW REFERRAL CCS/GHPP CLIENT SERVICE AUTHORIZATION REQUEST (SAR) Note to providers: do not use the ESTABLISHED CCS/GHPP CLIENT SERVICE AUTHORIZATION REQUEST (SAR) on new referrats
- 2. CCS Application for service located on line
- Provide Medical documentation
- Submit medical documentation with request to establish medical eligibility

### Steps to CCS Services

- > Fax to 951-358-7905 or 951-358-5198
- Providers:
   Provider Electronic Data Interchange (PEDI)





















#### **RECOMMENDATIONS!**

- 1. Stay calm and conversational if you notice bruising or a child voluntarily discloses ANY type of abuse to
- 2. Document what you see and hear ASAP
- Include the shape, location, and size of the bruising
- Document what the child or parent says
- It is okay to ask non-leading questions, such as: What happened? Where were you when it happen? Did
  anyone see it happen? Did you share with anyone other than me what happened?
- Refrain from asking specific questions or jumping to conclusions. Professionals with appropriate training will handle the investigation.
- 3. If in doubt, call and consult with one of the forensic providers (RCCAT, BSCC, SAFE CLINIC, SART BSCC)
- 4. MAKE A REPORT. Contact Child Protective Services!
- 5. Do not send caregiver to