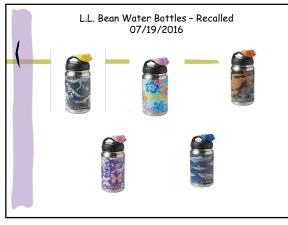

| YES        |
| 44.4 - 69.4          | 44.5-59.4 - Confirm<br>within 48 hrs<br>59.5-69.4 - Confirm<br>within 24 hrs<br>(retest 2 weeks to 1<br>month) | Yes                                | YES                              | YES        |
| Greater than<br>69.5 | Confirm IMMEDIATELY<br>(retest 2 weeks to 1<br>month)                                                          | Yes                                | YES                              | YES        |

CHELATION TREATMENT

• Medication binds with lead so that it

• IV and oral (e.g Calcium EDTA and

• Cannot reverse damage caused by

• Dangerous procedure (hunts all metals not just lead)

is excreted in the urine

• BLL over > 45

DMSA)

Lead

Consider if:

33





35



20% LEAD BY WEIGHT





























































Noella Tataw, RN, MSN, PHN Riverside County CHILDHOOD LEAD POISONING PREVENTION PROGRAM

#### (951) 358-5734

NTataw@RUHealth.org www.rivcoph.org

# IMMUNIZATIONS OVERVIEW

Riverside University Health System-Public Health, Immunization Branch

### Vaccine Preventable Diseases



(Photos courtesy of WHO, CDC, American Academy Pediatrics, Children's Immunization Project)

# **IMMUNIZATION SCHEDULES**

#### **Recommended Child and Adolescent Immunization Schedule** for ages 18 years or younger

## UNITED STATES

#### Vaccines in the Child and Adolescent Immunization Schedule\*

| vaccines in the child and Adolescent initialization sched                            | ule                          |                                                |
|----------------------------