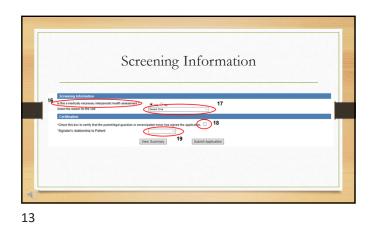

## **INTERNAL USE ONLY**

Do not forward without permission from CHDP.

Child Health & Disability Prevention

|                                                                                                                                                                                                                                        |                                                      |                                                                         |                                               | Department of Health Care Services<br>Children's Medical Services Branch |
|----------------------------------------------------------------------------------------------------------------------------------------------------------------------------------------------------------------------------------------|------------------------------------------------------|-------------------------------------------------------------------------|-----------------------------------------------|--------------------------------------------------------------------------|
| CHILD HEALTH AND<br>PRE-                                                                                                                                                                                                               |                                                      | PREVENTION (C                                                           |                                               | м                                                                        |
| Instructions to the Parent or Patient:<br>In order to receive a health examination tod<br>information you give is confidential. This is a                                                                                              |                                                      |                                                                         | the information req                           | uired on this form. The                                                  |
| Is the patient less than 19 years of age?                                                                                                                                                                                              | I Yes                                                | No No                                                                   |                                               |                                                                          |
| How many people are in your family?                                                                                                                                                                                                    | 4                                                    |                                                                         |                                               |                                                                          |
| How much money does your family make be                                                                                                                                                                                                | fore taxes?                                          | \$4,300                                                                 | Or \$                                         | Veaty                                                                    |
| I want to apply for continuing coverage throug<br>Covered California.<br>If you answered yes to this question, an app<br>answered no to this question (or if you answ<br>dental, and vision benefits will stop at the er<br>otherwise. | plication will be<br>wered yes but<br>ad of next mon | e mailed to you in a f<br>do not return the app<br>th unless the county | ew days. Please re<br>plication), the patient | 's coverage for health,                                                  |
|                                                                                                                                                                                                                                        | mplete this se                                       |                                                                         |                                               |                                                                          |
| Mother's date of birth (month/day/year)                                                                                                                                                                                                |                                                      | Mother's BIC or Medi-Cal car                                            | rd number or social security r                | sumber                                                                   |
|                                                                                                                                                                                                                                        |                                                      |                                                                         |                                               |                                                                          |
|                                                                                                                                                                                                                                        |                                                      |                                                                         |                                               |                                                                          |