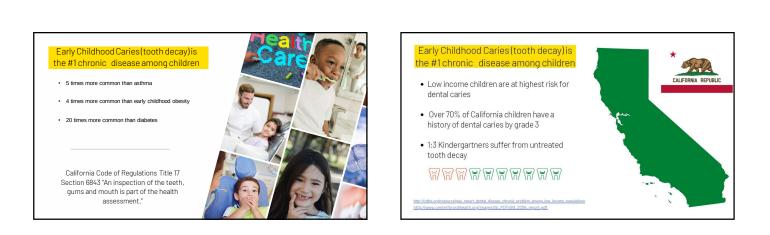

## Trainings

Riverside University HEALTH SYSTEM

| Fluoride Varnish                                                                                                                |                                                                                                                            | Upcoming Trainings:                            |
|---------------------------------------------------------------------------------------------------------------------------------|----------------------------------------------------------------------------------------------------------------------------|------------------------------------------------|
| Objectives:                                                                                                                     | Why this is important:                                                                                                     | 1 3 3                                          |
| <ul> <li>Identify children at risk for dental<br/>decay</li> </ul>                                                              | Fluoride varnish helps prevent tooth decay                                                                                 | Please visit our website at <u>www.rivcoch</u> |
| Refer children to a dentist                                                                                                     | 2                                                                                                                          |                                                |
| <ul> <li>Recognize the importance of<br/>providing fluoride varnish to high<br/>risk children in the medical office.</li> </ul> | CHDP children are at highest<br>risk for dental decay                                                                      | Email: CHDPRiverside@ruhealth.c                |
| <ul> <li>Demonstrate how to apply fluoride<br/>varnish to prevent, arrest, or delay<br/>the onset of caries</li> </ul>          | <ul> <li>Young children are seen earlier<br/>and more frequently by<br/>medical providers than by a<br/>dentist</li> </ul> | CHDP Mainline: 951-358-5481                    |
|                                                                                                                                 | Riverside<br>University<br>HEALTH SYSTEM                                                                                   |                                                |