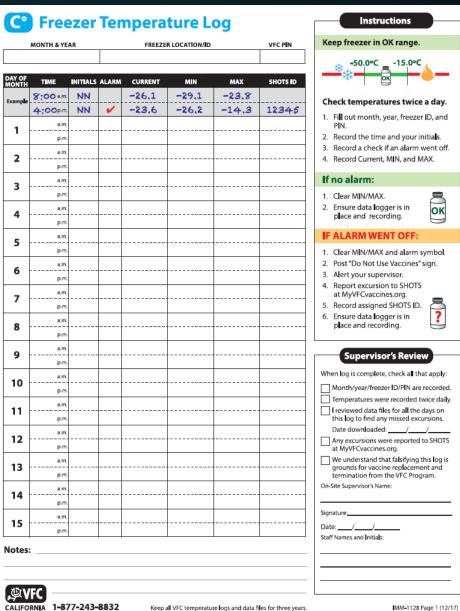

| Review date                                                                                                                                                          |                                                                                                                                                                                                                                                                                                |                                                                   |                                                                                               |                                                                                                        | Last CHOP review date and results                                                                                                             |                                                                                                                                                                                                                                                                                                                                                                                                                |                               |                                           |
|----------------------------------------------------------------------------------------------------------------------------------------------------------------------|------------------------------------------------------------------------------------------------------------------------------------------------------------------------------------------------------------------------------------------------------------------------------------------------|-------------------------------------------------------------------|-----------------------------------------------------------------------------------------------|--------------------------------------------------------------------------------------------------------|-----------------------------------------------------------------------------------------------------------------------------------------------|----------------------------------------------------------------------------------------------------------------------------------------------------------------------------------------------------------------------------------------------------------------------------------------------------------------------------------------------------------------------------------------------------------------|-------------------------------|-------------------------------------------|
| Provider name                                                                                                                                                        |                                                                                                                                                                                                                                                                                                |                                                                   |                                                                                               |                                                                                                        | Telephone number                                                                                                                              |                                                                                                                                                                                                                                                                                                                                                                                                                | Fax numbe                     | er en |
| Provider address (numb                                                                                                                                               | ver, street)                                                                                                                                                                                                                                                                                   |                                                                   |                                                                                               |                                                                                                        | City                                                                                                                                          |                                                                                                                                                                                                                                                                                                                                                                                                                | State                         | ZIP code                                  |
| Contact person                                                                                                                                                       |                                                                                                                                                                                                                                                                                                | Tite                                                              |                                                                                               |                                                                                                        | Cinicians on site                                                                                                                             |                                                                                                                                                                                                                                                                                                                                                                                                                |                               |                                           |
| Reviewer                                                                                                                                                             |                                                                                                                                                                                                                                                                                                | Tite                                                              |                                                                                               |                                                                                                        |                                                                                                                                               |                                                                                                                                                                                                                                                                                                                                                                                                                |                               |                                           |
| Reviewer                                                                                                                                                             |                                                                                                                                                                                                                                                                                                | Tite                                                              |                                                                                               |                                                                                                        | CHOP Provider category:                                                                                                                       | Comprehensive                                                                                                                                                                                                                                                                                                                                                                                                  | Health                        | assessment only                           |
| Visit Purpose                                                                                                                                                        |                                                                                                                                                                                                                                                                                                | History of Oth                                                    | er DHCS Certification(s)                                                                      |                                                                                                        | Provider Types at Site                                                                                                                        |                                                                                                                                                                                                                                                                                                                                                                                                                | Office/Clin                   | nic Type                                  |
| Initial Full Scope     Initial Full Scope     Monitoring     Follow-up     Focused Review     Other                                                                  | woode Full         Comprehensive Periods Terrices Program           binstring         DHCS Licensing and Certification           binstring         DHCS Licensing and Certification           binstring         Medi-Celt Managed Cere Division           bitter         Vaccines for Onlidern |                                                                   |                                                                                               |                                                                                                        | fractice                                                                                                                                      | Outry Hespite Outri Cinic (11)     Ommunity Heath Cinic (25)     Ommunity Heath Cinic (25)     Planity Values Partitioner (10)     Planity Values Partitioner (10)     Planity Values Partitioner (10)     Planit Heath Cinic (21)     Inden Heath Cinic (21)     Planit Cinic (21)     Planition Nuns Partitioner (15)     Physicins Good Partitioner (13)     Physicins Good Partitioner (13)     Onter type |                               |                                           |
| SI                                                                                                                                                                   | te Scores                                                                                                                                                                                                                                                                                      |                                                                   |                                                                                               | Scoring I                                                                                              | Procedures                                                                                                                                    | Comp                                                                                                                                                                                                                                                                                                                                                                                                           | liance Thr                    | eshold                                    |
| I. Personnel<br>II. Office Managem<br>III. Health Education<br>IV. Site Access<br>V. Infection Control<br>VI. Clinical Services<br>VII. Pediatric Preven<br>Services | ent<br>Services<br>Lab Ci                                                                                                                                                                                                                                                                      | E P F/ 15<br>/25<br>/10<br>E P F/ 8<br>L P F/12<br>E P F<br>L P F | <ul> <li>If he/she fails to me</li> <li>Calculate the perception of the points. Me</li> </ul> | all seven section<br>ents as stand all<br>set any of these<br>ent score by divio<br>itiply by 100 to o | one oriteria. An applicant cannot be enrolled<br>oriteria.<br>Ing the neview score points by the total<br>bitain the percentage.<br>X 100 = % | If Critical Element<br>88 % through 100<br>70 % through 87<br>Less than 70 %<br>Correction Plan<br>Other follow-up<br>Next Review Date                                                                                                                                                                                                                                                                         | % = Full<br>% = Con<br>= FAIL | Approval<br>Stional Approval              |
|                                                                                                                                                                      | us                                                                                                                                                                                                                                                                                             |                                                                   |                                                                                               |                                                                                                        | Not Approved (less than 70%)                                                                                                                  | Not Approved (did                                                                                                                                                                                                                                                                                                                                                                                              |                               |                                           |