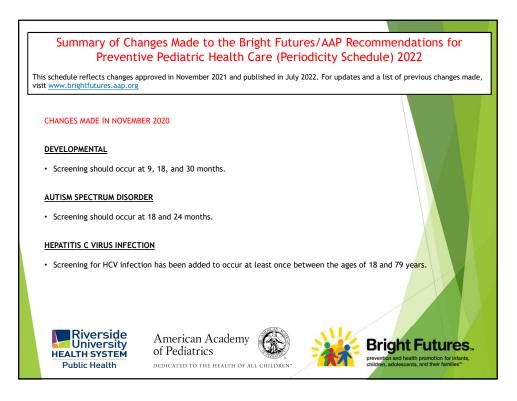

#### Hearing

- Required starting at age 3 years,
- at every health assessment

#### Anemia (WIC & Headstart)

- Required at 12 months
- WIC requires anemia screening (hemoglobin) at 12 months, 24 months, 3 years and 4 years
- Head Start follows CHDP/Bright Futures requirement