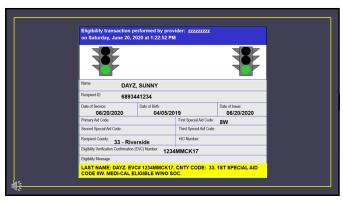

## **INTERNAL USE ONLY**

Do not forward without permission from CHDP.

Child Health & Disability Prevention

|                                                                                                                                                                                                                                        |                                                      |                                                                         |                                               | Department of Health Care Services<br>Children's Medical Services Branch |
|----------------------------------------------------------------------------------------------------------------------------------------------------------------------------------------------------------------------------------------|------------------------------------------------------|-------------------------------------------------------------------------|-----------------------------------------------|--------------------------------------------------------------------------|
| CHILD HEALTH AND<br>PRE-                                                                                                                                                                                                               |                                                      | PREVENTION (C                                                           |                                               | м                                                                        |
| Instructions to the Parent or Patient:<br>In order to receive a health examination tod<br>information you give is confidential. This is a                                                                                              |                                                      |                                                                         | the information req                           | uired on this form. The                                                  |
| Is the patient less than 19 years of age?                                                                                                                                                                                              | I Yes                                                | No No                                                                   |                                               |                                                                          |
| How many people are in your family?                                                                                                                                                                                                    | 4                                                    |                                                                         |                                               |                                                                          |
| How much money does your family make be                                                                                                                                                                                                | fore taxes?                                          | \$4,300                                                                 | Or \$                                         | Veaty                                                                    |
| I want to apply for continuing coverage throug<br>Covered California.<br>If you answered yes to this question, an app<br>answered no to this question (or if you answ<br>dental, and vision benefits will stop at the er<br>otherwise. | plication will be<br>wered yes but<br>ad of next mon | e mailed to you in a f<br>do not return the app<br>th unless the county | ew days. Please re<br>plication), the patient | 's coverage for health,                                                  |
|                                                                                                                                                                                                                                        | mplete this se                                       |                                                                         |                                               |                                                                          |
| Mother's date of birth (month/day/year)                                                                                                                                                                                                |                                                      | Mother's BIC or Medi-Cal car                                            | rd number or social security r                | sumber                                                                   |
|                                                                                                                                                                                                                                        |                                                      |                                                                         |                                               |                                                                          |
|                                                                                                                                                                                                                                        |                                                      |                                                                         |                                               |                                                                          |