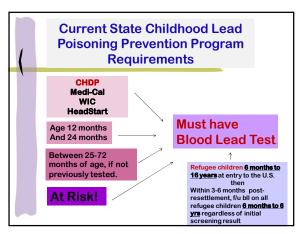

|
| 44.4 - 69.4          | 44.5-59.4 - Confirm<br>within 48 hrs<br>59.5-69.4 - Confirm<br>within 24 hrs<br>(retest 2 weeks to 1<br>month) | Yes                                | YES                              | YES        |
| Greater than<br>69.5 | Confirm IMMEDIATELY<br>(retest 2 weeks to 1<br>month)                                                          | Yes                                | YES                              | YES        |

CHELATION TREATMENT

• Medication binds with lead so that it

• IV and oral (e.g Calcium EDTA and

• Cannot reverse damage caused by

• Dangerous procedure (hunts all metals not just lead)

is excreted in the urine

• BLL over > 45

DMSA)

Lead

Consider if:

33





35



20% LEAD BY WEIGHT





























































Noella Tataw, RN, MSN, PHN Riverside County CHILDHOOD LEAD POISONING PREVENTION PROGRAM

#### (951) 358-5734

NTataw@RUHealth.org www.rivcoph.org

# IMMUNIZATIONS OVERVIEW

Riverside University Health System-Public Health, Immunization Branch

### Vaccine Preventable Diseases



(Photos courtesy of WHO, CDC, American Academy Pediatrics, Children's Immunization Project)

# **IMMUNIZATION SCHEDULES**

#### **Recommended Child and Adolescent Immunization Schedule** for ages 18 years or younger

## UNITED STATES

#### Vaccines in the Child and Adolescent Immunization Schedule\*

| vaccines in the child and Adolescent initialization sched                            | ule                          |                                                |
|--------------------------------------------