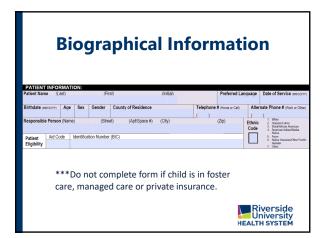

## **INTERNAL USE ONLY**

Do not forward without permission from CHDP.

Child Health & Disability Prevention

|                                                                                                                                                                                                                                        |                                                      |                                                                         |                                               | Department of Health Care Services<br>Children's Medical Services Branch |
|----------------------------------------------------------------------------------------------------------------------------------------------------------------------------------------------------------------------------------------|------------------------------------------------------|-------------------------------------------------------------------------|-----------------------------------------------|--------------------------------------------------------------------------|
| CHILD HEALTH AND<br>PRE-                                                                                                                                                                                                               |                                                      | PREVENTION (C                                                           |                                               | м                                                                        |
| Instructions to the Parent or Patient:<br>In order to receive a health examination tod<br>information you give is confidential. This is a                                                                                              |                                                      |                                                                         | the information req                           | uired on this form. The                                                  |
| Is the patient less than 19 years of age?                                                                                                                                                                                              | I Yes                                                | No No                                                                   |                                               |                                                                          |
| How many people are in your family?                                                                                                                                                                                                    | 4                                                    |                                                                         |                                               |                                                                          |
| How much money does your family make be                                                                                                                                                                                                | fore taxes?                                          | \$4,300                                                                 | Or \$                                         | Veaty                                                                    |
| I want to apply for continuing coverage throug<br>Covered California.<br>If you answered yes to this question, an app<br>answered no to this question (or if you answ<br>dental, and vision benefits will stop at the er<br>otherwise. | plication will be<br>wered yes but<br>ad of next mon | e mailed to you in a f<br>do not return the app<br>th unless the county | ew days. Please re<br>plication), the patient | 's coverage for health,                                                  |
|                                                                                                                                                                                                                                        | mplete this se                                       |                                                                         |                                               |                                                                          |
| Mother's date of birth (month/day/year)                                                                                                                                                                                                |                                                      | Mother's BIC or Medi-Cal car                                            | rd number or social security r                | sumber                                                                   |
|                                                                                                                                                                                                                                        |                                                      |                                                                         |                                               |                                                                          |
|                                                                                                                                                                                                                                        |                                                      |                                                                         |                                               |                                                                          |