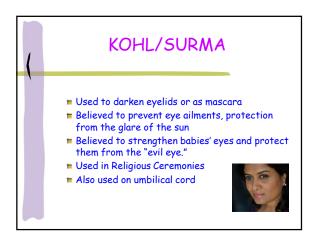

| YES                              | YES        |
| 44.4 - 69.4          | 44.5-59.4 - Confirm<br>within 48 hrs<br>59.5-69.4 - Confirm<br>within 24 hrs<br>(retest 2 weeks to 1<br>month) | Yes                                | YES                              | YES        |
| Greater than<br>69.5 | Confirm IMMEDIATELY<br>(retest 2 weeks to 1<br>month)                                                          | Yes                                | YES                              | YES        |

CHELATION TREATMENT

• Medication binds with lead so that it

• IV and oral (e.g Calcium EDTA and

• Cannot reverse damage caused by

• Dangerous procedure (hunts all metals not just lead)

is excreted in the urine

• BLL over > 45

DMSA)

Lead

Consider if:

33





35



20% LEAD BY WEIGHT





























































Noella Tataw, RN, MSN, PHN Riverside County CHILDHOOD LEAD POISONING PREVENTION PROGRAM

#### (951) 358-5734

NTataw@RUHealth.org www.rivcoph.org

# IMMUNIZATIONS OVERVIEW

Riverside University Health System-Public Health, Immunization Branch

### Vaccine Preventable Diseases



(Photos courtesy of WHO, CDC, American Academy Pediatrics, Children's Immunization Project)

# **IMMUNIZATION SCHEDULES**

#### **Recommended Child and Adolescent Immunization Schedule** for ages 18 years or younger

## UNITED STATES

#### Vaccines in the Child and Adolescent Immunization Schedule\*

| vaccines in the child and Adolescent initialization sched                            | ule                          |