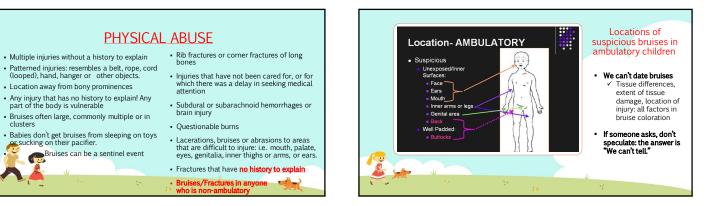

onings
- Pituitary Diseases Sickle Cell Anemia

► HIV

Cystic Fibrosis

Ulcerative Colitis

Diabetes Mellitus

Kidney Stones

Chronic Liver Disease

- Leukemia
- Brain tumor

### Steps to CCS Services

Who can submit a referral to CCS?

- > Anyone (doctor, clinic, school district, family...)
- Two ways to refer a client
- 1. NEW REFERRAL CCS/GHPP CLIENT SERVICE AUTHORIZATION REQUEST (SAR) Note to providers: do not use the ESTABLISHED CCS/GHPP CLIENT SERVICE AUTHORIZATION REQUEST (SAR) on new referrats
- 2. CCS Application for service located on line
- Provide Medical documentation
- Submit medical documentation with request to establish medical eligibility

### Steps to CCS Services

- > Fax to 951-358-7905 or 951-358-5198
- Providers:
   Provider Electronic Data Interchange (PEDI)





















#### **RECOMMENDATIONS!**

- 1. Stay calm and conversational if you notice bruising or a child voluntarily discloses ANY type of abuse to
- 2. Document what you see and hear ASAP
- Include the shape, location, and size of the bruising
- Document what the child or parent says
- It is okay to ask non-leading questions, such as: What happened? Where were you when it happen? Did
  anyone see it happen? Did you share with anyone other than me what happened?
- Refrain from asking specific questions or jumping to conclusions. Professionals with appropriate training will handle the investigation.
- 3. If in doubt, call and consult with one of the forensic providers (RCCAT, BSCC, SAFE CLINIC, SART BSCC)
- 4. MAKE A REPORT. Contact Child Protective Services!
- 5. Do not send caregiver