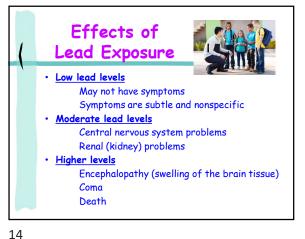

#### Anemia (WIC & Headstart)

- Required at 12 months
- WIC requires anemia screening (hemoglobin) at 12 months, 24 months, 3 years and 4 years
- Head Start follows CHDP/Bright Futures requirement