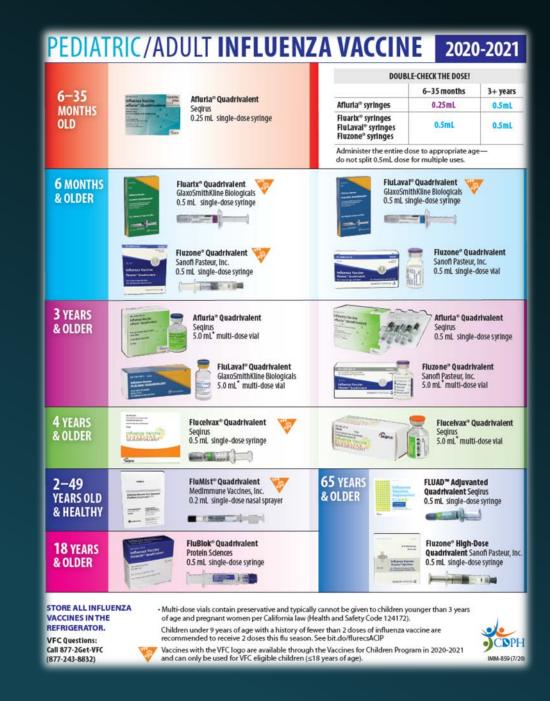

#### Hearing

- Required starting at age 3 years,
- at every health assessment

#### Anemia (WIC & Headstart)

- Required at 12 months
- WIC requires anemia screening (hemoglobin) at 12 months, 24 months, 3 years and 4 years
- Head Start follows CHDP/Bright Futures requirement