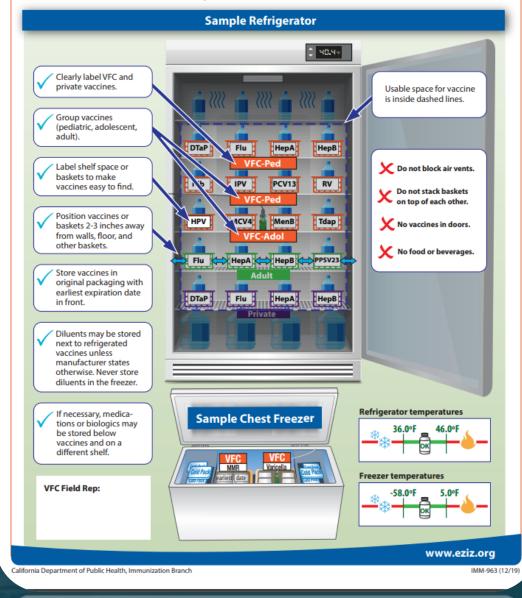

| dare | orci | lifornia Health and Human Services Agency                                                                                                                                                                 |              | Departine | ani or ne | alth Care    | Service           |
|------|------|-----------------------------------------------------------------------------------------------------------------------------------------------------------------------------------------------------------|--------------|-----------|-----------|--------------|-------------------|
|      |      | 6. Clinical Services                                                                                                                                                                                      |              |           |           |              |                   |
|      |      | Pharmaceutical Services Survey Criteria                                                                                                                                                                   | Wt.          | Yes       | No        | N/A          | Site<br>Score     |
| Α.   |      | provider site participates in the Vaccines for Children (VFC) program and meets all the<br>owing requirements:                                                                                            | CE           |           |           | $\mathbb{N}$ | Pass              |
|      | 1.   | Has a process to check and dispose of expired immunizations (no expired immunizations are<br>present.)                                                                                                    | $\mathbb{X}$ |           |           | $ \rangle$   |                   |
|      | 2.   | Has a clean area for preparing immunizations.                                                                                                                                                             | $\boxtimes$  |           |           | $\geq$       | $\geq$            |
|      | 3.   | Has syringes and disposable needles in various sizes as needed (syringes- 3 cc and tb;<br>needles- 5/8" and 1").                                                                                          | $\boxtimes$  |           |           | $\boxtimes$  | $\ge$             |
|      | 4.   | Stores immunizations separate from food, lab specimens, cleaning supplies, and other items that may cause contamination.                                                                                  | $\boxtimes$  |           |           | $\boxtimes$  | $\boxtimes$       |
|      | 5.   | Stores immunizations, needles and syringes so that they are accessible only to staff<br>responsible for their use.                                                                                        | $\mathbb{X}$ |           |           | $\boxtimes$  | $\boxtimes$       |
|      | 6.   | Has Vaccine Immunization Statements (VISs), hard copy or electronic, for each immunization<br>or immunization component administered and in threshold languages appropriate for the<br>client population. | X            |           |           | $\square$    | $\left \right>$   |
|      | 7.   | Immunizations are stored according to manufacturer requirements. (The refrigerator at 2° to<br>8° C/35° to 46 °F and the freezer at -15° C/5°F or lower.)                                                 | $\mathbb{X}$ |           |           | $\boxtimes$  | $\ge$             |
|      | 8.   | Has a written plan for vaccine protection in case of power outage or malfunctioning of<br>refrigerator or freezer.                                                                                        | $\mathbf{X}$ |           |           | $\times$     | $\boxtimes$       |
|      | 9.   | Has a written log documenting refrigerator and freezer temperatures twice a day.                                                                                                                          | $\bowtie$    |           |           | $\bowtie$    | $\mathbb{X}$      |
|      | 10.  | Has a freezer with its own external door separate from the refrigerator.                                                                                                                                  | K            |           |           | $\geq$       | $\geq$            |
|      | 11.  | Has purified protein derivative injectable tuberculin. Date opened                                                                                                                                        | ×            |           |           | $\bowtie$    | $\mathbb{Z}$      |
|      | 12.  | Stores and handles all drugs (other than immunizations) that are administered in the<br>office/clinic according to manufacturer requirements.                                                             | $\square$    |           |           | $\square$    | $\mathbf{\nabla}$ |