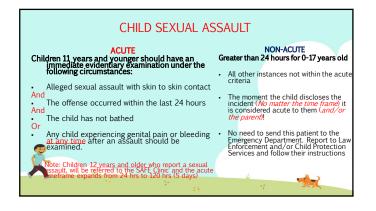

Pituitary Diseases Sickle Cell Anemia

► HIV

Cystic Fibrosis

Ulcerative Colitis

Diabetes Mellitus

Kidney Stones

Chronic Liver Disease

- Leukemia
- Brain tumor

### Steps to CCS Services

Who can submit a referral to CCS?

- > Anyone (doctor, clinic, school district, family...)
- Two ways to refer a client
- 1. NEW REFERRAL CCS/GHPP CLIENT SERVICE AUTHORIZATION REQUEST (SAR) Note to providers: do not use the ESTABLISHED CCS/GHPP CLIENT SERVICE AUTHORIZATION REQUEST (SAR) on new referrats
- 2. CCS Application for service located on line
- Provide Medical documentation
- Submit medical documentation with request to establish medical eligibility

### Steps to CCS Services

- > Fax to 951-358-7905 or 951-358-5198
- Providers:
   Provider Electronic Data Interchange (PEDI)





















#### **RECOMMENDATIONS!**

- 1. Stay calm and conversational if you notice bruising or a child voluntarily discloses ANY type of abuse to
- 2. Document what you see and hear ASAP
- Include the shape, location, and size of the bruising
- Document what the child or parent says
- It is okay to ask non-leading questions, such as: What happened? Where were you when it happen? Did
  anyone see it happen? Did you share with anyone other than me what happened?
- Refrain from asking specific questions or jumping to conclusions. Professionals with appropriate training will handle the investigation.
- 3. If in doubt, call and consult with one of the forensic providers (RCCAT, BSCC, SAFE CLINIC, SART BSCC)
- 4. MAKE A REPORT. Contact Child Protective Services!
- 5. Do not send caregiver to one o