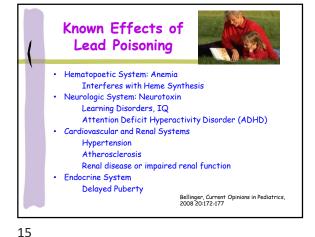

#### Anemia (WIC & Headstart)

- Required at 12 months
- WIC requires anemia screening (hemoglobin) at 12 months, 24 months, 3 years and 4 years
- Head Start follows CHDP/Bright Futures requirement