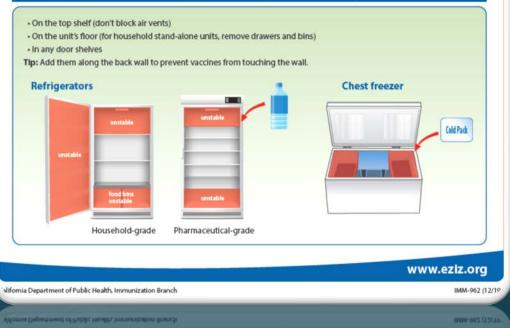

| dare | orci | lifornia Health and Human Services Agency                                                                                                                                                                 |              | Departine | ani or ne | alth Care    | Service           |
|------|------|-----------------------------------------------------------------------------------------------------------------------------------------------------------------------------------------------------------|--------------|-----------|-----------|--------------|-------------------|
|      |      | 6. Clinical Services                                                                                                                                                                                      |              |           |           |              |                   |
|      |      | Pharmaceutical Services Survey Criteria                                                                                                                                                                   | Wt.          | Yes       | No        | N/A          | Site<br>Score     |
| Α.   |      | provider site participates in the Vaccines for Children (VFC) program and meets all the<br>owing requirements:                                                                                            | CE           |           |           | $\mathbb{N}$ | Pass              |
|      | 1.   | Has a process to check and dispose of expired immunizations (no expired immunizations are<br>present.)                                                                                                    | $\mathbb{X}$ |           |           | $ \rangle$   |                   |
|      | 2.   | Has a clean area for preparing immunizations.                                                                                                                                                             | $\boxtimes$  |           |           | $\geq$       | $\geq$            |
|      | 3.   | Has syringes and disposable needles in various sizes as needed (syringes- 3 cc and tb;<br>needles- 5/8" and 1").                                                                                          | $\boxtimes$  |           |           | $\boxtimes$  | $\ge$             |
|      | 4.   | Stores immunizations separate from food, lab specimens, cleaning supplies, and other items that may cause contamination.                                                                                  | $\boxtimes$  |           |           | $\boxtimes$  | $\boxtimes$       |
|      | 5.   | Stores immunizations, needles and syringes so that they are accessible only to staff<br>responsible for their use.                                                                                        | $\mathbb{X}$ |           |           | $\boxtimes$  | $\boxtimes$       |
|      | 6.   | Has Vaccine Immunization Statements (VISs), hard copy or electronic, for each immunization<br>or immunization component administered and in threshold languages appropriate for the<br>client population. | X            |           |           | $\square$    | $\left \right>$   |
|      | 7.   | Immunizations are stored according to manufacturer requirements. (The refrigerator at 2° to<br>8° C/35° to 46 °F and the freezer at -15° C/5°F or lower.)                                                 | $\mathbb{X}$ |           |           | $\boxtimes$  | $\ge$             |
|      | 8.   | Has a written plan for vaccine protection in case of power outage or malfunctioning of<br>refrigerator or freezer.                                                                                        | $\mathbf{X}$ |           |           | $\times$     | $\boxtimes$       |
|      | 9.   | Has a written log documenting refrigerator and freezer temperatures twice a day.                                                                                                                          | $\bowtie$    |           |           | $\bowtie$    | $\mathbb{X}$      |
|      | 10.  | Has a freezer with its own external door separate from the refrigerator.                                                                                                                                  | K            |           |           | $\geq$       | $\geq$            |
|      | 11.  | Has purified protein derivative injectable tuberculin. Date opened                                                                                                                                        | ×            |           |           | $\bowtie$    | $\mathbb{Z}$      |
|      | 12.  | Stores and handles all drugs (other than immunizations) that are administered in the<br>office/clinic according to manufacturer requirements.                                                             | $\square$    |           |           | $\square$    | $\mathbf{\nabla}$ |