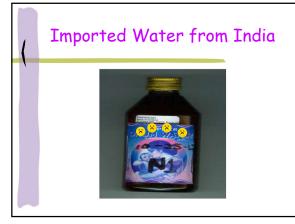

| YES                              | YES        |
| 44.4 - 69.4          | 44.5-59.4 - Confirm<br>within 48 hrs<br>59.5-69.4 - Confirm<br>within 24 hrs<br>(retest 2 weeks to 1<br>month) | Yes                                | YES                              | YES        |
| Greater than<br>69.5 | Confirm IMMEDIATELY<br>(retest 2 weeks to 1<br>month)                                                          | Yes                                | YES                              | YES        |

CHELATION TREATMENT

• Medication binds with lead so that it

• IV and oral (e.g Calcium EDTA and

• Cannot reverse damage caused by

• Dangerous procedure (hunts all metals not just lead)

is excreted in the urine

• BLL over > 45

DMSA)

Lead

Consider if:

33





35



20% LEAD BY WEIGHT





























































Noella Tataw, RN, MSN, PHN Riverside County CHILDHOOD LEAD POISONING PREVENTION PROGRAM

#### (951) 358-5734

NTataw@RUHealth.org www.rivcoph.org

# IMMUNIZATIONS OVERVIEW

Riverside University Health System-Public Health, Immunization Branch

### Vaccine Preventable Diseases



(Photos courtesy of WHO, CDC, American Academy Pediatrics, Children's Immunization Project)

# **IMMUNIZATION SCHEDULES**

#### **Recommended Child and Adolescent Immunization Schedule** for ages 18 years or younger

## UNITED STATES

#### Vaccines in the Child and Adolescent Immunization Schedule\*

| vaccines in the child and Adolescent initialization sched                            | ule                          |