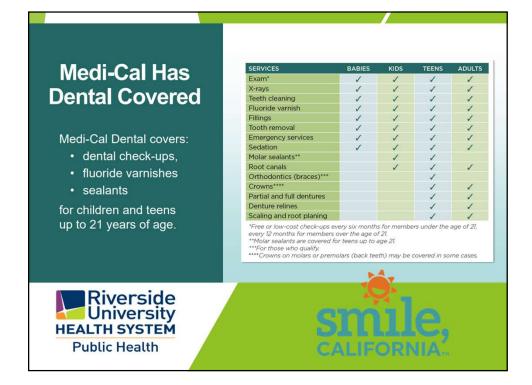

## Trainings

Riverside University HEALTH SYSTEM

| Fluoride Varnish                                                                                                                |                                                                                                                            | Upcoming Trainings:                            |
|---------------------------------------------------------------------------------------------------------------------------------|----------------------------------------------------------------------------------------------------------------------------|------------------------------------------------|
| Objectives:                                                                                                                     | Why this is important:                                                                                                     | 1 3 3                                          |
| <ul> <li>Identify children at risk for dental<br/>decay</li> </ul>                                                              | Fluoride varnish helps prevent tooth decay                                                                                 | Please visit our website at <u>www.rivcoch</u> |
| Refer children to a dentist                                                                                                     | 2                                                                                                                          |                                                |
| <ul> <li>Recognize the importance of<br/>providing fluoride varnish to high<br/>risk children in the medical office.</li> </ul> | CHDP children are at highest<br>risk for dental decay                                                                      | Email: CHDPRiverside@ruhealth.c                |
| <ul> <li>Demonstrate how to apply fluoride<br/>varnish to prevent, arrest, or delay<br/>the onset of caries</li> </ul>          | <ul> <li>Young children are seen earlier<br/>and more frequently by<br/>medical providers than by a<br/>dentist</li> </ul> | CHDP Mainline: 951-358-5481                    |
|                                                                                                                                 | Riverside<br>University<br>HEALTH SYSTEM                                                                                   |                                                |