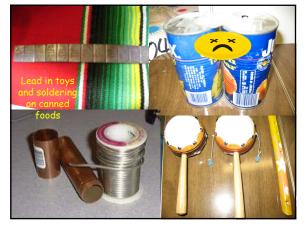

ES                              | YES        |
| 44.4 - 69.4          | 44.5-59.4 - Confirm<br>within 48 hrs<br>59.5-69.4 - Confirm<br>within 24 hrs<br>(retest 2 weeks to 1<br>month) | Yes                                | YES                              | YES        |
| Greater than<br>69.5 | Confirm IMMEDIATELY<br>(retest 2 weeks to 1<br>month)                                                          | Yes                                | YES                              | YES        |

CHELATION TREATMENT

• Medication binds with lead so that it

• IV and oral (e.g Calcium EDTA and

• Cannot reverse damage caused by

• Dangerous procedure (hunts all metals not just lead)

is excreted in the urine

• BLL over > 45

DMSA)

Lead

Consider if:

33





35



20% LEAD BY WEIGHT





























































Noella Tataw, RN, MSN, PHN Riverside County CHILDHOOD LEAD POISONING PREVENTION PROGRAM

#### (951) 358-5734

NTataw@RUHealth.org www.rivcoph.org

# IMMUNIZATIONS OVERVIEW

Riverside University Health System-Public Health, Immunization Branch

### Vaccine Preventable Diseases



(Photos courtesy of WHO, CDC, American Academy Pediatrics, Children's Immunization Project)

# **IMMUNIZATION SCHEDULES**

#### **Recommended Child and Adolescent Immunization Schedule** for ages 18 years or younger

## UNITED STATES

#### Vaccines in the Child and Adolescent Immunization Schedule\*

| vaccines in the child and Adolescent initialization sched                            | ule                          |                                                |
|