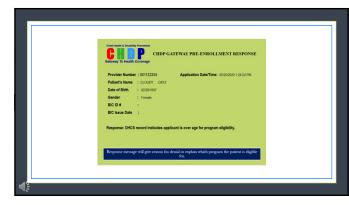

|
| Evidence of significant developmental disability                                                                                                                          |
| Need to complete health assessment requirements                                                                                                                           |
| <ul> <li>Recheck lab results (lead, HGB) performed during a previous CHDP health assessment or there is a<br/>need to bring child up-to-date for immunizations</li> </ul> |
| <ul> <li>The pre-enrollment period has expired and child is not eligible for full-scope or no SOC Medi-Cal</li> </ul>                                                     |



















































| CHDP                    | Hea                                     | lth Ass                                                                                                            | essr                   | nent                    | Guio                      | delii                   | nes                             |
|-------------------------|-----------------------------------------|--------------------------------------------------------------------------------------------------------------------|------------------------|-------------------------|---------------------------|-------------------------|---------------------------------|
|                         | Cherry A f                              |