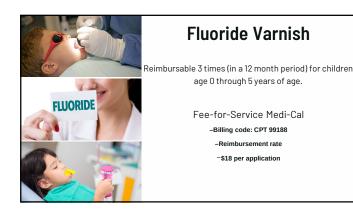

## Trainings

Riverside University HEALTH SYSTEM

| Fluoride Varnish                                                                                                                |                                                                                                                            | Upcoming Trainings:                            |
|---------------------------------------------------------------------------------------------------------------------------------|----------------------------------------------------------------------------------------------------------------------------|------------------------------------------------|
| Objectives:                                                                                                                     | Why this is important:                                                                                                     | 1 3 3                                          |
| <ul> <li>Identify children at risk for dental<br/>decay</li> </ul>                                                              | Fluoride varnish helps prevent tooth decay                                                                                 | Please visit our website at <u>www.rivcoch</u> |
| Refer children to a dentist                                                                                                     | 2                                                                                                                          |                                                |
| <ul> <li>Recognize the importance of<br/>providing fluoride varnish to high<br/>risk children in the medical office.</li> </ul> | CHDP children are at highest<br>risk for dental decay                                                                      | Email: CHDPRiverside@ruhealth.c                |
| <ul> <li>Demonstrate how to apply fluoride<br/>varnish to prevent, arrest, or delay<br/>the onset of caries</li> </ul>          | <ul> <li>Young children are seen earlier<br/>and more frequently by<br/>medical providers than by a<br/>dentist</li> </ul> | CHDP Mainline: 951-358-5481                    |
|                                                                                                                                 | Riverside<br>University<br>HEALTH SYSTEM                                                                                   |                                                |