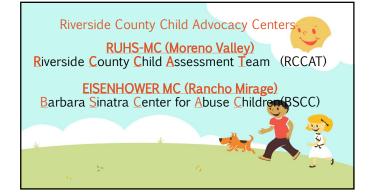

Poisonings
- Pituitary Diseases Sickle Cell Anemia

► HIV

Cystic Fibrosis

Ulcerative Colitis

Diabetes Mellitus

Kidney Stones

Chronic Liver Disease

- Leukemia
- Brain tumor

### Steps to CCS Services

Who can submit a referral to CCS?

- > Anyone (doctor, clinic, school district, family...)
- Two ways to refer a client
- 1. NEW REFERRAL CCS/GHPP CLIENT SERVICE AUTHORIZATION REQUEST (SAR) Note to providers: do not use the ESTABLISHED CCS/GHPP CLIENT SERVICE AUTHORIZATION REQUEST (SAR) on new referrats
- 2. CCS Application for service located on line
- Provide Medical documentation
- Submit medical documentation with request to establish medical eligibility

### Steps to CCS Services

- > Fax to 951-358-7905 or 951-358-5198
- Providers:
   Provider Electronic Data Interchange (PEDI)





















#### **RECOMMENDATIONS!**

- 1. Stay calm and conversational if you notice bruising or a child voluntarily discloses ANY type of abuse to
- 2. Document what you see and hear ASAP
- Include the shape, location, and size of the bruising
- Document what the child or parent says
- It is okay to ask non-leading questions, such as: What happened? Where were you when it happen? Did
  anyone see it happen? Did you share with anyone other than me what happened?
- Refrain from asking specific questions or jumping to conclusions. Professionals with appropriate training will handle the investigation.
- 3. If in doubt, call and consult with one of the forensic providers (RCCAT, BSCC, SAFE CLINIC, SART BSCC)
- 4. MAKE A REPORT. Contact Child Protective Services!
- 5. Do not send caregi