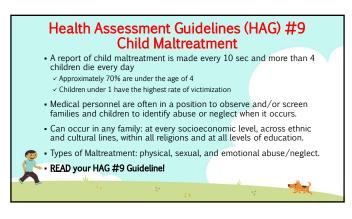

isonings
- Pituitary Diseases Sickle Cell Anemia

► HIV

Cystic Fibrosis

Ulcerative Colitis

Diabetes Mellitus

Kidney Stones

Chronic Liver Disease

- Leukemia
- Brain tumor

### Steps to CCS Services

Who can submit a referral to CCS?

- > Anyone (doctor, clinic, school district, family...)
- Two ways to refer a client
- 1. NEW REFERRAL CCS/GHPP CLIENT SERVICE AUTHORIZATION REQUEST (SAR) Note to providers: do not use the ESTABLISHED CCS/GHPP CLIENT SERVICE AUTHORIZATION REQUEST (SAR) on new referrats
- 2. CCS Application for service located on line
- Provide Medical documentation
- Submit medical documentation with request to establish medical eligibility

### Steps to CCS Services

- > Fax to 951-358-7905 or 951-358-5198
- Providers:
   Provider Electronic Data Interchange (PEDI)





















#### **RECOMMENDATIONS!**

- 1. Stay calm and conversational if you notice bruising or a child voluntarily discloses ANY type of abuse to
- 2. Document what you see and hear ASAP
- Include the shape, location, and size of the bruising
- Document what the child or parent says
- It is okay to ask non-leading questions, such as: What happened? Where were you when it happen? Did
  anyone see it happen? Did you share with anyone other than me what happened?
- Refrain from asking specific questions or jumping to conclusions. Professionals with appropriate training will handle the investigation.
- 3. If in doubt, call and consult with one of the forensic providers (RCCAT, BSCC, SAFE CLINIC, SART BSCC)
- 4. MAKE A REPORT. Contact Child Protective Services!
- 5. Do not send caregive