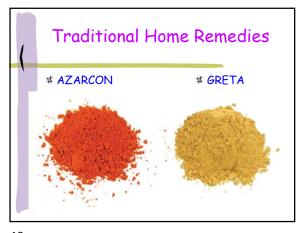

| YES                              | YES        |
| 44.4 - 69.4          | 44.5-59.4 - Confirm<br>within 48 hrs<br>59.5-69.4 - Confirm<br>within 24 hrs<br>(retest 2 weeks to 1<br>month) | Yes                                | YES                              | YES        |
| Greater than<br>69.5 | Confirm IMMEDIATELY<br>(retest 2 weeks to 1<br>month)                                                          | Yes                                | YES                              | YES        |

CHELATION TREATMENT

• Medication binds with lead so that it

• IV and oral (e.g Calcium EDTA and

• Cannot reverse damage caused by

• Dangerous procedure (hunts all metals not just lead)

is excreted in the urine

• BLL over > 45

DMSA)

Lead

Consider if:

33





35



20% LEAD BY WEIGHT





























































Noella Tataw, RN, MSN, PHN Riverside County CHILDHOOD LEAD POISONING PREVENTION PROGRAM

#### (951) 358-5734

NTataw@RUHealth.org www.rivcoph.org

# IMMUNIZATIONS OVERVIEW

Riverside University Health System-Public Health, Immunization Branch

### Vaccine Preventable Diseases



(Photos courtesy of WHO, CDC, American Academy Pediatrics, Children's Immunization Project)

# **IMMUNIZATION SCHEDULES**

#### **Recommended Child and Adolescent Immunization Schedule** for ages 18 years or younger

## UNITED STATES

#### Vaccines in the Child and Adolescent Immunization Schedule\*

| vaccines in the child and Adolescent initialization sched                            | ule                          |