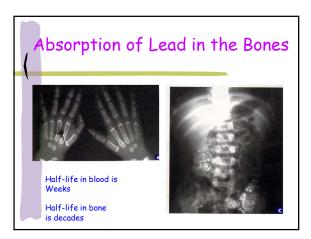

#### Anemia (WIC & Headstart)

- Required at 12 months
- WIC requires anemia screening (hemoglobin) at 12 months, 24 months, 3 years and 4 years
- Head Start follows CHDP/Bright Futures requirement