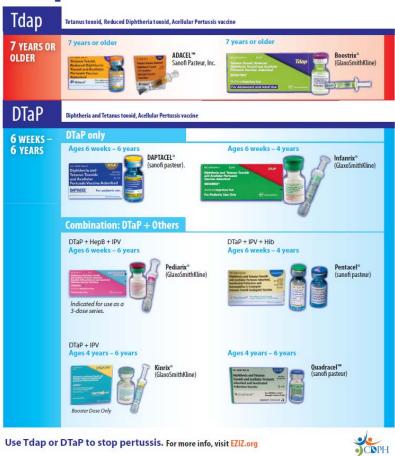

of diluent is supplied as an accompanying separate package (Package B).

CONTRACTOR OF CONTRACTOR

IMPERATIVE: Use only the special sterile diluent supplied in Package B for reconstitution of vaccine.

USUAL DOSAGE: Inject entire contents of reconstituted vaccine subcutaneously. Do not give intravascularly. See accompanying circular.

STORAGE: To maintain potency, VARIVAX (Varicella Virus Vaccine Live) must be stored frozen between -58°F and +5°F (-50°C and -15°C). Use of dry ice may subject VARIVAX to temperatures colder than -58°F (-50°C). Protect from light.

RECONSTITUTED VACCINE SHOULD BE DISCARDED IF NOT USED WITHIN 30 MILLITES DECAUSE OF LOSS OF POTENCY. Do not freeze reconstituted vaccine.

No. 4827/10 Single-dose 0.5 mL vials

6008402

### Tdap / DtaP Resource

### Tdap or DTaP



IMM-508 (7/17)

### Flu Vaccine Identification Guide



### Vaccine Administration Sites Intramuscular (IM) Tissue



## IM Site - Infant/Toddler



### Anterolateral Thigh (vastus lateralis muscle)

### IM Site - Child/Adolescent/Adult





### Vaccine Administration Sites Subcutaneous (SC) Tissue



A 5/8" 25 gauge needle is the best over all needle length for <u>subcutaneous</u> (SC) immunizations

### Subcutaneous Injection Technique





## DOCUMENTATION

## Documentation – Patient's Chart

- Name, DOB, Allergies
- Name and address of practice
- Date vaccine given
- Manufacturer and Lot number
- Person administering vaccine
- Site of administration
- VIS publication date

| State of Cult