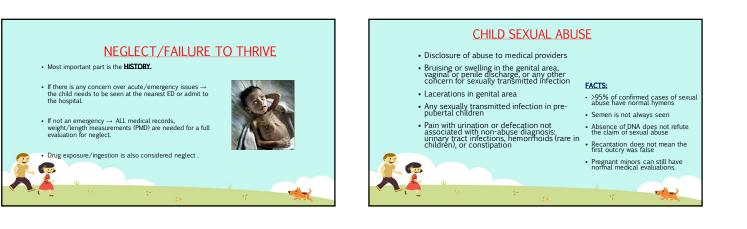

- Pituitary Diseases Sickle Cell Anemia

► HIV

Cystic Fibrosis

Ulcerative Colitis

Diabetes Mellitus

Kidney Stones

Chronic Liver Disease

- Leukemia
- Brain tumor

### Steps to CCS Services

Who can submit a referral to CCS?

- > Anyone (doctor, clinic, school district, family...)
- Two ways to refer a client
- 1. NEW REFERRAL CCS/GHPP CLIENT SERVICE AUTHORIZATION REQUEST (SAR) Note to providers: do not use the ESTABLISHED CCS/GHPP CLIENT SERVICE AUTHORIZATION REQUEST (SAR) on new referrats
- 2. CCS Application for service located on line
- Provide Medical documentation
- Submit medical documentation with request to establish medical eligibility

### Steps to CCS Services

- > Fax to 951-358-7905 or 951-358-5198
- Providers:
   Provider Electronic Data Interchange (PEDI)





















#### **RECOMMENDATIONS!**

- 1. Stay calm and conversational if you notice bruising or a child voluntarily discloses ANY type of abuse to
- 2. Document what you see and hear ASAP
- Include the shape, location, and size of the bruising
- Document what the child or parent says
- It is okay to ask non-leading questions, such as: What happened? Where were you when it happen? Did
  anyone see it happen? Did you share with anyone other than me what happened?
- Refrain from asking specific questions or jumping to conclusions. Professionals with appropriate training will handle the investigation.
- 3. If in doubt, call and consult with one of the forensic providers (RCCAT, BSCC, SAFE CLINIC, SART BSCC)
- 4. MAKE A REPORT. Contact Child Protective Services!
- 5. Do not send caregiver to one