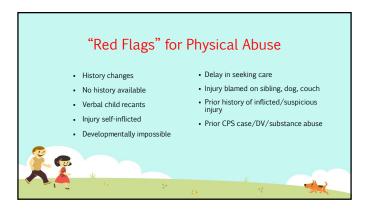

gs
- Pituitary Diseases Sickle Cell Anemia

► HIV

Cystic Fibrosis

Ulcerative Colitis

Diabetes Mellitus

Kidney Stones

Chronic Liver Disease

- Leukemia
- Brain tumor

### Steps to CCS Services

Who can submit a referral to CCS?

- > Anyone (doctor, clinic, school district, family...)
- Two ways to refer a client
- 1. NEW REFERRAL CCS/GHPP CLIENT SERVICE AUTHORIZATION REQUEST (SAR) Note to providers: do not use the ESTABLISHED CCS/GHPP CLIENT SERVICE AUTHORIZATION REQUEST (SAR) on new referrats
- 2. CCS Application for service located on line
- Provide Medical documentation
- Submit medical documentation with request to establish medical eligibility

### Steps to CCS Services

- > Fax to 951-358-7905 or 951-358-5198
- Providers:
   Provider Electronic Data Interchange (PEDI)





















#### **RECOMMENDATIONS!**

- 1. Stay calm and conversational if you notice bruising or a child voluntarily discloses ANY type of abuse to
- 2. Document what you see and hear ASAP
- Include the shape, location, and size of the bruising
- Document what the child or parent says
- It is okay to ask non-leading questions, such as: What happened? Where were you when it happen? Did
  anyone see it happen? Did you share with anyone other than me what happened?
- Refrain from asking specific questions or jumping to conclusions. Professionals with appropriate training will handle the investigation.
- 3. If in doubt, call and consult with one of the forensic providers (RCCAT, BSCC, SAFE CLINIC, SART BSCC)
- 4. MAKE A REPORT. Contact Child Protective Services!
- 5. Do not send caregiver to o