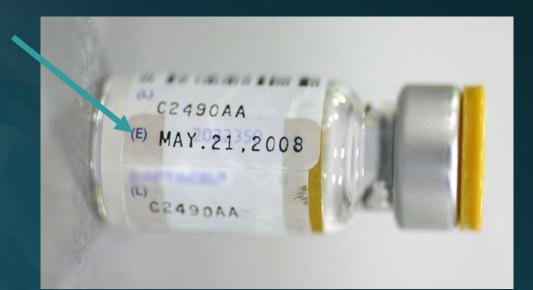

| dare | orci | lifornia Health and Human Services Agency                                                                                                                                                                 |              | Departine | ani or ne | alth Care    | Service           |
|------|------|-----------------------------------------------------------------------------------------------------------------------------------------------------------------------------------------------------------|--------------|-----------|-----------|--------------|-------------------|
|      |      | 6. Clinical Services                                                                                                                                                                                      |              |           |           |              |                   |
|      |      | Pharmaceutical Services Survey Criteria                                                                                                                                                                   | Wt.          | Yes       | No        | N/A          | Site<br>Score     |
| Α.   |      | provider site participates in the Vaccines for Children (VFC) program and meets all the<br>owing requirements:                                                                                            | CE           |           |           | $\mathbb{N}$ | Pass              |
|      | 1.   | Has a process to check and dispose of expired immunizations (no expired immunizations are<br>present.)                                                                                                    | $\mathbb{X}$ |           |           | $ \rangle$   |                   |
|      | 2.   | Has a clean area for preparing immunizations.                                                                                                                                                             | $\boxtimes$  |           |           | $\geq$       | $\geq$            |
|      | 3.   | Has syringes and disposable needles in various sizes as needed (syringes- 3 cc and tb;<br>needles- 5/8" and 1").                                                                                          | $\boxtimes$  |           |           | $\boxtimes$  | $\ge$             |
|      | 4.   | Stores immunizations separate from food, lab specimens, cleaning supplies, and other items that may cause contamination.                                                                                  | $\boxtimes$  |           |           | $\boxtimes$  | $\boxtimes$       |
|      | 5.   | Stores immunizations, needles and syringes so that they are accessible only to staff<br>responsible for their use.                                                                                        | $\mathbb{X}$ |           |           | $\boxtimes$  | $\boxtimes$       |
|      | 6.   | Has Vaccine Immunization Statements (VISs), hard copy or electronic, for each immunization<br>or immunization component administered and in threshold languages appropriate for the<br>client population. | X            |           |           | $\square$    | $\left \right>$   |
|      | 7.   | Immunizations are stored according to manufacturer requirements. (The refrigerator at 2° to<br>8° C/35° to 46 °F and the freezer at -15° C/5°F or lower.)                                                 | $\mathbb{X}$ |           |           | $\boxtimes$  | $\ge$             |
|      | 8.   | Has a written plan for vaccine protection in case of power outage or malfunctioning of<br>refrigerator or freezer.                                                                                        | $\mathbf{X}$ |           |           | $\times$     | $\boxtimes$       |
|      | 9.   | Has a written log documenting refrigerator and freezer temperatures twice a day.                                                                                                                          | $\bowtie$    |           |           | $\bowtie$    | $\mathbb{X}$      |
|      | 10.  | Has a freezer with its own external door separate from the refrigerator.                                                                                                                                  | K            |           |           | $\geq$       | $\geq$            |
|      | 11.  | Has purified protein derivative injectable tuberculin. Date opened                                                                                                                                        | ×            |           |           | $\bowtie$    | $\mathbb{Z}$      |
|      | 12.  | Stores and handles all drugs (other than immunizations) that are administered in the<br>office/clinic according to manufacturer requirements.                                                             | $\square$    |           |           | $\square$    | $\mathbf{\nabla}$ |