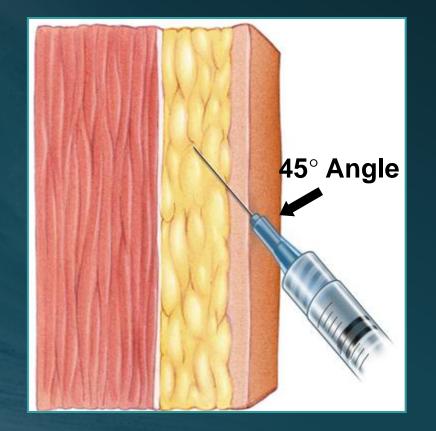

| dare | orci | lifornia Health and Human Services Agency                                                                                                                                                                 |              | Departine | ani or ne | alth Care    | Service           |
|------|------|-----------------------------------------------------------------------------------------------------------------------------------------------------------------------------------------------------------|--------------|-----------|-----------|--------------|-------------------|
|      |      | 6. Clinical Services                                                                                                                                                                                      |              |           |           |              |                   |
|      |      | Pharmaceutical Services Survey Criteria                                                                                                                                                                   | Wt.          | Yes       | No        | N/A          | Site<br>Score     |
| Α.   |      | provider site participates in the Vaccines for Children (VFC) program and meets all the<br>owing requirements:                                                                                            | CE           |           |           | $\mathbb{N}$ | Pass              |
|      | 1.   | Has a process to check and dispose of expired immunizations (no expired immunizations are<br>present.)                                                                                                    | $\mathbb{X}$ |           |           | $ \rangle$   |                   |
|      | 2.   | Has a clean area for preparing immunizations.                                                                                                                                                             | $\boxtimes$  |           |           | $\geq$       | $\geq$            |
|      | 3.   | Has syringes and disposable needles in various sizes as needed (syringes- 3 cc and tb;<br>needles- 5/8" and 1").                                                                                          | $\boxtimes$  |           |           | $\boxtimes$  | $\ge$             |
|      | 4.   | Stores immunizations separate from food, lab specimens, cleaning supplies, and other items that may cause contamination.                                                                                  | $\boxtimes$  |           |           | $\boxtimes$  | $\boxtimes$       |
|      | 5.   | Stores immunizations, needles and syringes so that they are accessible only to staff<br>responsible for their use.                                                                                        | $\mathbb{X}$ |           |           | $\boxtimes$  | $\boxtimes$       |
|      | 6.   | Has Vaccine Immunization Statements (VISs), hard copy or electronic, for each immunization<br>or immunization component administered and in threshold languages appropriate for the<br>client population. | X            |           |           | $\square$    | $\left \right>$   |
|      | 7.   | Immunizations are stored according to manufacturer requirements. (The refrigerator at 2° to<br>8° C/35° to 46 °F and the freezer at -15° C/5°F or lower.)                                                 | $\mathbb{X}$ |           |           | $\boxtimes$  | $\ge$             |
|      | 8.   | Has a written plan for vaccine protection in case of power outage or malfunctioning of<br>refrigerator or freezer.                                                                                        | $\mathbf{X}$ |           |           | $\times$     | $\boxtimes$       |
|      | 9.   | Has a written log documenting refrigerator and freezer temperatures twice a day.                                                                                                                          | $\bowtie$    |           |           | $\bowtie$    | $\mathbb{X}$      |
|      | 10.  | Has a freezer with its own external door separate from the refrigerator.                                                                                                                                  | K            |           |           | $\geq$       | $\geq$            |
|      | 11.  | Has purified protein derivative injectable tuberculin. Date opened                                                                                                                                        | ×            |           |           | $\bowtie$    | $\mathbb{Z}$      |
|      | 12.  | Stores and handles all drugs (other than immunizations) that are administered in the<br>office/clinic according to manufacturer requirements.                                                             | $\square$    |           |           | $\square$    | $\mathbf{\nabla}$ |