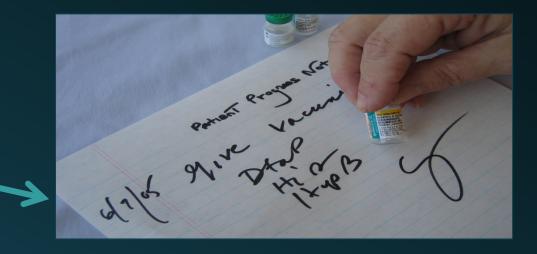

### **Commonly Missed Items**

- CHDP trainings for designated staff
- CHDP health education materials "Growing up healthy"
- Spacer with mask for albuterol in E-kit
- O2 masks and ambu bags in 3 sizes = infant, peds, and adult
- Stock mandated vaccines for population served
- BP cuff sizes in infant, child, adult, large adult
- Documentation of privacy practices given to patient in each individual chart.
- Documentation of WIC status (0-5)
- Documentation of dental referral