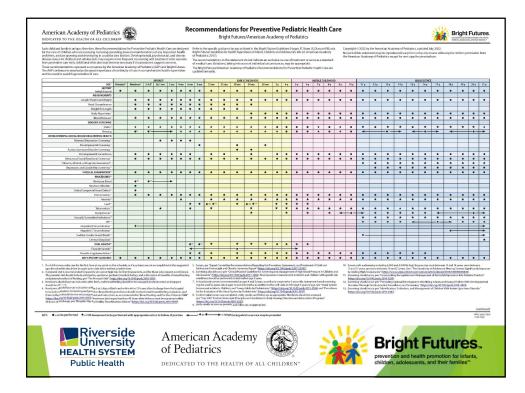

## CHDP Health Assessment Guidelines

Areas where the HAG supersedes Bright Futures:

#### Hearing

- Required starting at age 3 years,
- at every health assessment

#### Anemia (WIC & Headstart)

- Required at 12 months
- WIC requires anemia screening (hemoglobin) at 12 months, 24 months, 3 years and 4 years
- Head Start follows CHDP/Bright Futures requirement