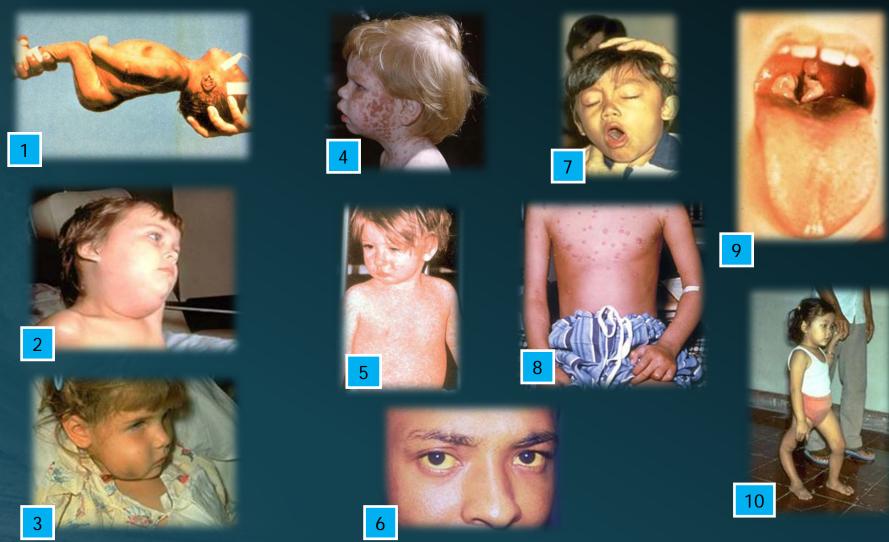

2 weeks to 1<br>month)                                                          | Yes                                | YES                              | YES        |

CHELATION TREATMENT

• Medication binds with lead so that it

• IV and oral (e.g Calcium EDTA and

• Cannot reverse damage caused by

• Dangerous procedure (hunts all metals not just lead)

is excreted in the urine

• BLL over > 45

DMSA)

Lead

Consider if:

33





35



20% LEAD BY WEIGHT





























































Noella Tataw, RN, MSN, PHN Riverside County CHILDHOOD LEAD POISONING PREVENTION PROGRAM

#### (951) 358-5734

NTataw@RUHealth.org www.rivcoph.org

# IMMUNIZATIONS OVERVIEW

Riverside University Health System-Public Health, Immunization Branch

### Vaccine Preventable Diseases



(Photos courtesy of WHO, CDC, American Academy Pediatrics, Children's Immunization Project)

# **IMMUNIZATION SCHEDULES**

#### **Recommended Child and Adolescent Immunization Schedule** for ages 18 years or younger

## UNITED STATES

#### Vaccines in the Child and Adolescent Immunization Schedule\*

| vaccines in the child and Adolescent initialization sched                            | ule                          |                                                |
|--------------------------------------------------------------------------------------|------------------------------|------------------------------------------------|
| Vaccines                                                                             | Abbreviations                | Trade names