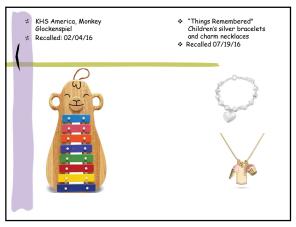

| YES        |
| 44.4 - 69.4          | 44.5-59.4 - Confirm<br>within 48 hrs<br>59.5-69.4 - Confirm<br>within 24 hrs<br>(retest 2 weeks to 1<br>month) | Yes                                | YES                              | YES        |
| Greater than<br>69.5 | Confirm IMMEDIATELY<br>(retest 2 weeks to 1<br>month)                                                          | Yes                                | YES                              | YES        |

CHELATION TREATMENT

• Medication binds with lead so that it

• IV and oral (e.g Calcium EDTA and

• Cannot reverse damage caused by

• Dangerous procedure (hunts all metals not just lead)

is excreted in the urine

• BLL over > 45

DMSA)

Lead

Consider if:

33





35



20% LEAD BY WEIGHT





























































Noella Tataw, RN, MSN, PHN Riverside County CHILDHOOD LEAD POISONING PREVENTION PROGRAM

#### (951) 358-5734

NTataw@RUHealth.org www.rivcoph.org

# IMMUNIZATIONS OVERVIEW

Riverside University Health System-Public Health, Immunization Branch

### Vaccine Preventable Diseases



(Photos courtesy of WHO, CDC, American Academy Pediatrics, Children's Immunization Project)

# **IMMUNIZATION SCHEDULES**

#### **Recommended Child and Adolescent Immunization Schedule** for ages 18 years or younger

## UNITED STATES

#### Vaccines in the Child and Adolescent Immunization Schedule\*

| vaccines in the child and Adolescent initialization sched                            | ule                          |                                                |
|--------------------------