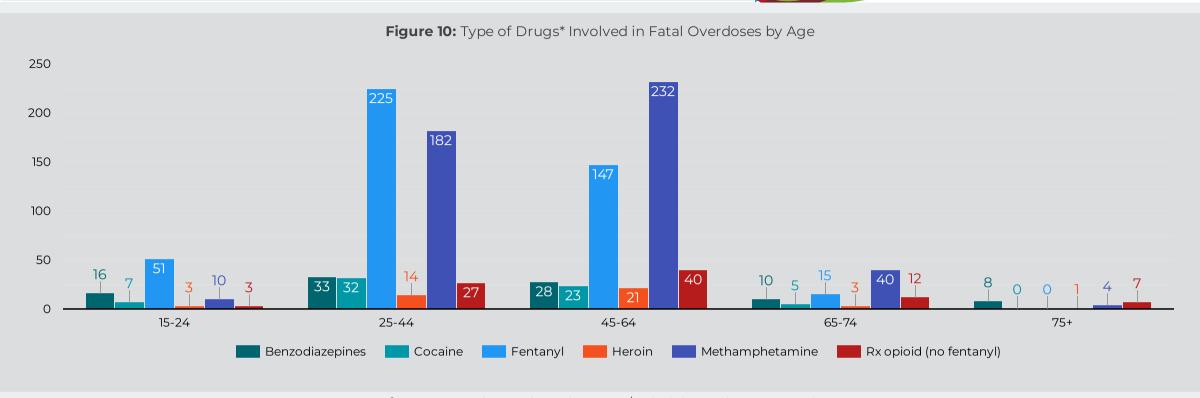

### Overdose Fatality for Riverside County Residents January - November 2022 Preliminary Data

**Figure 11:** Fatal Overdoses by Race / Ethnicity and Drug Type  $^{\ast}$ 