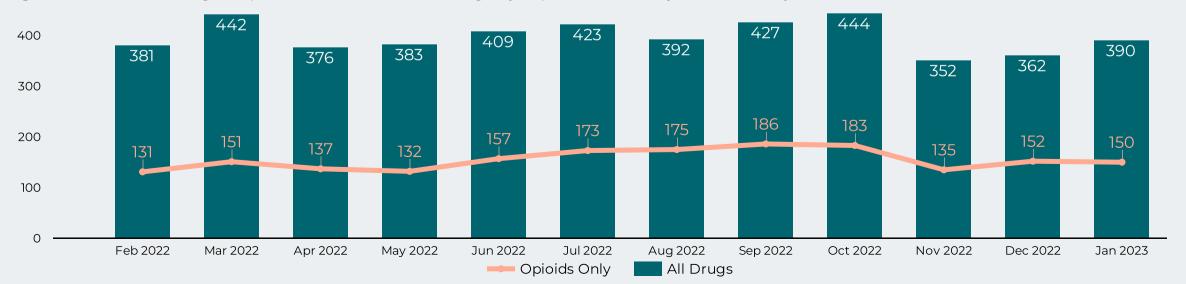

Figure 14: Count of All Drug VS Opioid-Related Visits To the Emergency Department February 1, 2022 - January 31, 2023

<sup>\*</sup>Counts of Fentanyl related-use are also included in opioids counts.