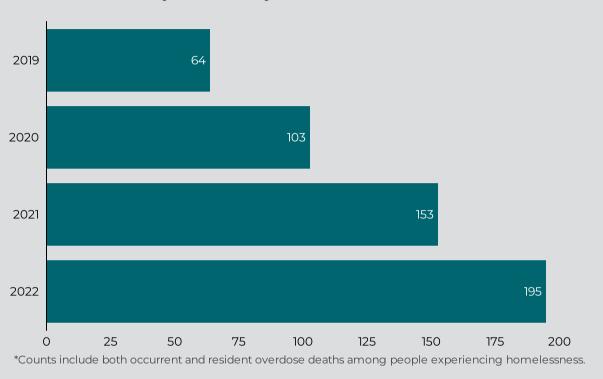

# Overdose Fatality for Riverside County Residents January - November 2022 Preliminary Data

**Figure 7:** Count Overdose Deaths\* among People Experiencing Homelessness by Year - January 2019-November 2022