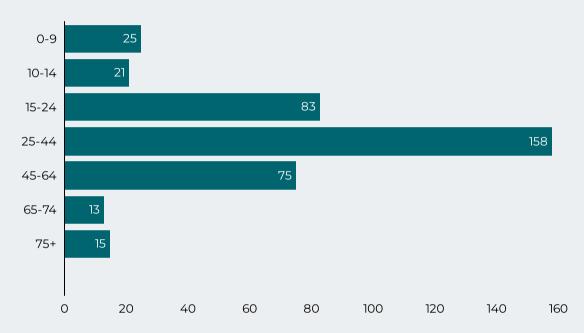

### Overdose Fatality for Riverside County Residents January - November 2021/2022 Preliminary Data

Figure 4: Count of Fatal Overdoses by Race / Ethnicity Figure 3: Count of Fatal Overdoses by Age American Indian or Alaska Native <10 Asian and Pacifica Islander 10-14 Black or African 74 15-24 American 54 236 285 Hispanic/Latinx 25-44 277 298 Multiple Race 45-64 Native Hawaiian or 65-74 Other Pacific Islander 368 75+ White 50 100 150 200 250 300 350 0 250 50 100 300 350 400 150 200 2021 2022 2021 2022