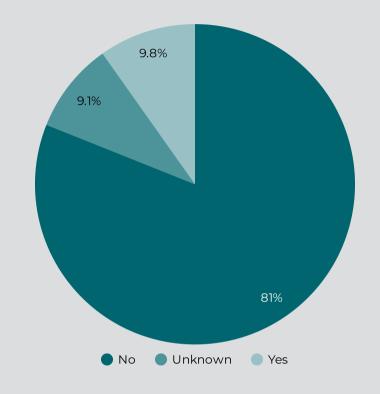

Figure 8: Overdose Deaths with Evidence of Injection Drug Use

Figure 9: Type of Drugs \* Involved in Fatal Overdoses by Region 200 150 100 50 Mid Coachella Valley East Northwest Southwest Unknown/Other Benzodiazepines Methamphetamine Rx Opoid (no fentanyl) Cocaine Fentanyl