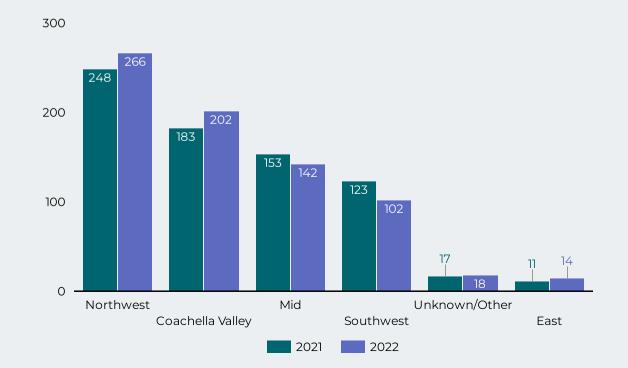

|

Residence: Includes decedent residence, family, friends, or any type of residence.

Values are for decedents who reside in Riverside County, place of death could have occurred in or outside of county.

### Overdose Fatality for Riverside County Residents January - November 2021/2022 Preliminary Data



Figure 4: Count of Fatal Overdoses by Race / Ethnicity Figure 3: Count of Fatal Overdoses by Age American Indian or Alaska Native <10 Asian and Pacifica Islander 10-14 Black or African 74 15-24 American 54 236 285 Hispanic/Latinx 25-44 277 298 Multiple Race 45-64 Native Hawaiian or 65-74 Other Pacific Islander 368 75+ White 50 100 150 200 250 300 350 0 250 50 100 300 350 400 150 200 2021 2022 2021 2022

Figure 5: Fatal Overdoses by Gender 2022



Figure 6: Overdose Deaths by Region



# Overdose Fatality for Riverside County Residents January - November 2022 Preliminary Data



**Figure 7:** Count Overdose Deaths\* among People Experiencing Homelessness by Year - January 2019-November 2022



Figure 8: Overdose Deaths with Evidence of Injection Drug Use



Figure 9: Type of Drugs \* Involved in Fatal Overdoses by Region 200 150 100 50 Mid Coachella Valley East Northwest Southwest Unknown/Other Benzodiazepines Methamphetamine Rx Opoid (no fentanyl) Cocaine Fentanyl

<sup>\*</sup>The drug categories are not mutually exclusive.

<sup>\*\*</sup> A key for all the regions is found on the last page of the report.

### Overdose Fatality for Riverside County Residents January - November 2022 Preliminary Data





**Figure 11:** Fatal Overdoses by Race / Ethnicity and Drug Typ