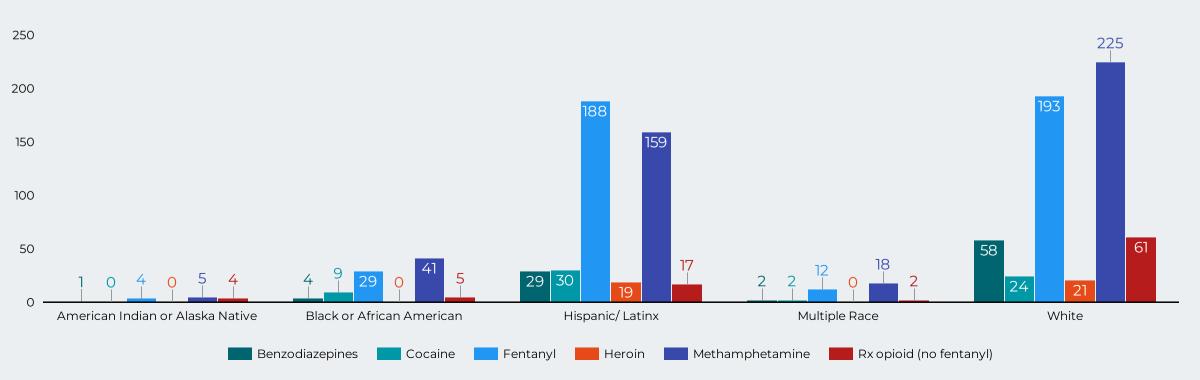

### Overdose Fatality for Riverside County Residents January - November 2022 Preliminary Data

**Figure 11:** Fatal Overdoses by Race / Ethnicity and Drug Type  $^{\ast}$ 