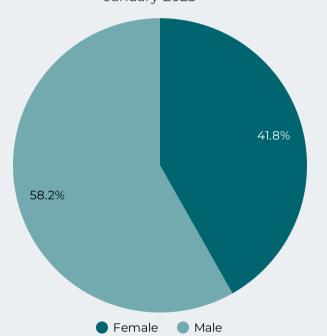

#### Riverside County Residents Emergency Department Preliminary Data

Drug Related ED Visits During the Year - January 2023 390

Opioid-Related ED Visits During the Year-January 2023

**Figure 12:** Drug-Related Emergency Department Visits (All Drugs) by Gender January 2023