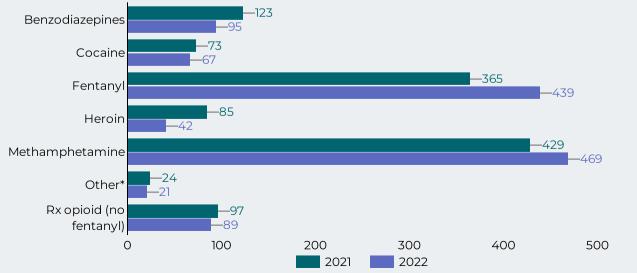

#### Overdose Fatality for Riverside County Residents January - November 2021/2022 Preliminary Data

Figure 2: Count of Fatal Overdoses by Drug Class \*

\*The drug categories are not mutually exclusive with the exception of other (overdoses that did not involve any other drug category)