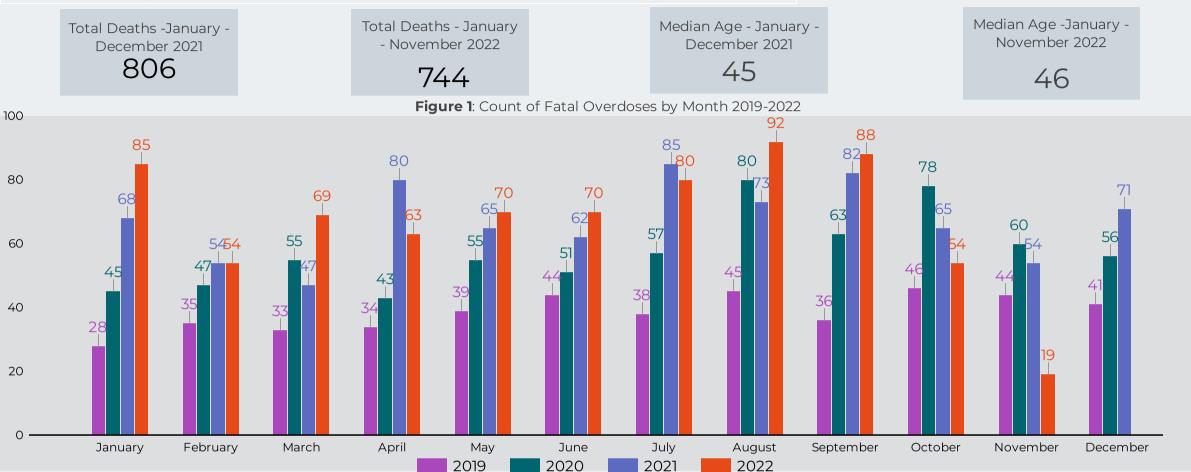

#### Overdose Fatality for Riverside County Residents January - November 2021/2022 Preliminary Data

Figure 2: Count of Fatal Overdoses by Drug Class \*

\*The drug categories are not mutually exclusive with the exception of other (overdoses that did not involve any other drug category)