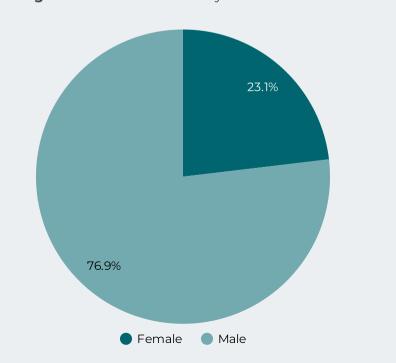

|

Residence: Includes decedent residence, family, friends, or any type of residence.

Values are for decedents who reside in Riverside County, place of death could have occurred in or outside of county.

### Overdose Fatality for Riverside County Residents January - November 2021/2022 Preliminary Data



Figure 4: Count of Fatal Overdoses by Race / Ethnicity Figure 3: Count of Fatal Overdoses by Age American Indian or Alaska Native <10 Asian and Pacifica Islander 10-14 Black or African 74 15-24 American 54 236 285 Hispanic/Latinx 25-44 277 298 Multiple Race 45-64 Native Hawaiian or 65-74 Other Pacific Islander 368 75+ White 50 100 150 200 250 300 350 0 250 50 100 300 350 400 150 200 2021 2022 2021 2022

Figure 5: Fatal Overdoses by Gender 2022



Figure 6: Overdose Deaths by Region



# Overdose Fatality for Riverside County Residents January - November 2022 Preliminary Data



**Figure 7:** Count Overdose Deaths\* among People Experiencing Homelessness by Year - January 2019-November 2022



Figure 8: Overdose Deaths with Evidence of Injection Drug Use



Figure 9: Type of Drugs \* Involved in Fatal Overdoses by Region 200 150 100 50 Mid Coachella Valley East Northwest Southwest Unknown/Other Benzodiazepines Methamphetamine Rx Opoid (no fentanyl) Cocaine Fentanyl

<sup>\*</sup>The drug categories are not mutually exclusive.

<sup>\*\*</sup> A key for all the regions is found on the last page of the report.

### Overdose Fatality for Riverside County Residents January - November 2022 Preliminary Data





**Figure 11:** Fatal Ove