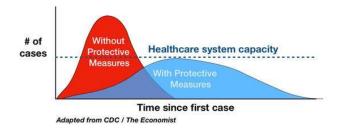

## Help us flatten the curve!

Some in the public have asked why certain steps are being taken by public health officials.

No mass gatherings of 250

**Closing of schools** 

**Social distancing** 

By taking these steps we believe the number of coronavirus (COVID-19) will not spike so high and overburden the health system.